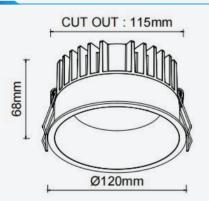

|
| BEAM ANGLE     | 15°, 24°, 36°, 60°, Diffused lens     |
| DIMENSIONS     | Ø120 x 68 mm                          |
| CUT OUT        | Ø115 x 78 mm                          |
| CONTROL        | Switched (on/off), 0-10V, TRIAC, DALI |
| LAMP LIFE      | 50, 000 hrs                           |
| MATERIAL       | Die-cast Aluminum                     |
| BODY FINISH    | White, black                          |
| UGR            | <16                                   |
| IP RATING      | IP65                                  |
| CLASS          | Class II                              |
| OPERATING TEMP | -20° to +40°                          |
| CERTIFICATIONS | CE, ROHS, CCC                         |
|                |                                       |





## DIMENSIONS



## **ORDERING CODE**

| PRODUCT SERIES |                                  | MODEL | POWER       | COLOR<br>TEMPERATURE |      | VOLTAGE | BEAM ANGLE       |       | BODY FINISH  |      |       |
|----------------|----------------------------------|-------|-------------|----------------------|------|---------|------------------|-------|--------------|------|-------|
| CRL            | -                                | Coral | 2 - Model 2 | 20W - 20 Watts       | CT27 | - 2700K | AC - 220-240V AC | 15D - | 15 Degree    | WH - | White |
|                |                                  |       |             |                      | CT30 | - 3000K |                  | 24D - | 24 Degree    | BK - | Black |
|                |                                  |       |             |