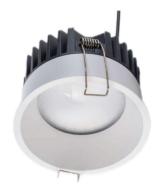

The Coral Series is a recessed LED downlight featuring an anti-glare optical diffuser for enhanced visual comfort. With an IP65 rating, it offers protection against rain and humidity, making it ideal for various environments. Designed for efficiency and high-quality lighting, this series incorporates advanced heat conduction technology with a durable aluminum body and heat-resistant optics, ensuring long-lasting performance.