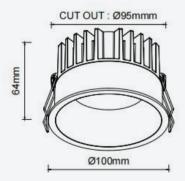

DIMENSIONS Ø100 x 64 mm **CUT OUT** Ø95 x 74 mm

CONTROL Switched (on/off), 0-10V, TRIAC, DALI

LAMP LIFE 50,000 hrs MATERIAL Die-cast Aluminum **BODY FINISH** White, black UGR <16 **IP RATING** IP65 CLASS Class II **OPERATING TEMP** -20° to +40° CERTIFICATIONS CE, ROHS, CCC

## **DIMENSIONS**