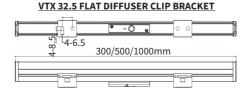

## CLIP BRACKET

LENS MATERIAL PC

COLOR FINISH Anodized finish

**ROTATION ANGLE** ±90° (Adjustable bracket)

**DIMENSIONS** 1000 mm (L) x 32.5 mm (W) x 44 mm (H)

39.37 in. (L) x 1.28 in. (W) x 1.73 mm (H)

**WEIGHT** 0.7 kg

**OPERATING TEMPERATURE** -40°C to +50°C **STORAGE TEMPERATURE** -40°C to +80°C