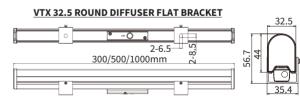

#### FLAT BRACKET

LENS MATERIAL PC

COLOR FINISH Anodized finish

**ROTATION ANGLE** ±90° (Adjustable bracket)

**DIMENSIONS** 1000 mm (L) x 32.5 mm (W) x 44 mm (H)

39.37 in. (L) x 1.28 in. (W) x 1.73 mm (H)

**WEIGHT** 0.7 kg

**OPERATING TEMPERATURE** -40°C to +50°C **STORAGE TEMPERATURE** -40°C to +80°C