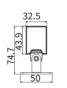

LENS MATERIAL PC

COLOR FINISH Anodized finish

**ROTATION ANGLE** ±90° (Adjustable bracket)

**DIMENSIONS** 1000 mm (L) x 32.5 mm (W) x 44 mm (H)

39.37 in. (L) x 1.28 in. (W) x 1.73 mm (H)

**WEIGHT** 0.7 kg

**OPERATING TEMPERATURE** -40°C to +50°C **STORAGE TEMPERATURE** -40°C to +80°C

## **DIMENSIONS**