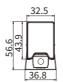

LENS MATERIAL PC

COLOR FINISH Anodized finish

**ROTATION ANGLE** ±90° (Adjustable bracket)

**DIMENSIONS** 1000 mm (L) x 32.5 mm (W) x 44 mm (H)

39.37 in. (L) x 1.28 in. (W) x 1.73 mm (H)

**WEIGHT** 0.7 kg

**OPERATING TEMPERATURE** -40°C to +50°C **STORAGE TEMPERATURE** -40°C to +80°C

#### ROTATED BRACKET