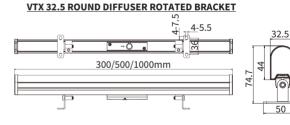

LENS MATERIAL PC

COLOR FINISH Anodized finish

**ROTATION ANGLE** ±90° (Adjustable bracket)

**DIMENSIONS** 1000 mm (L) x 32.5 mm (W) x 44 mm (H)

39.37 in. (L) x 1.28 in. (W) x 1.73 mm (H)

**WEIGHT** 0.7 kg

**OPERATING TEMPERATURE** -40°C to +50°C **STORAGE TEMPERATURE** -40°C to +80°C

## **DIMENSIONS**

#### ROTATED BRACKET