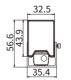

## **DIMENSIONS**

LENS MATERIAL PC

COLOR FINISH Anodized finish

**ROTATION ANGLE** ±90° (Adjustable bracket)

**DIMENSIONS** 1000 mm (L) x 32.5 mm (W) x 44 mm (H)

39.37 in. (L) x 1.28 in. (W) x 1.73 mm (H)

**WEIGHT** 0.7 kg

**OPERATING TEMPERATURE** -40°C to +50°C **STORAGE TEMPERATURE** -40°C to +80°C