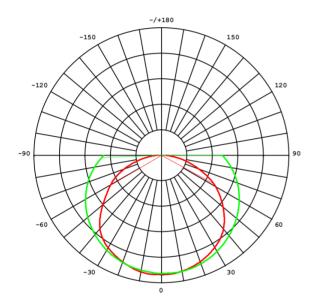

ite | CB -    | Clip Bracket   |
|          |   |          |       |       |     |       |     |                      |      |         |      |                |        |     |     |        |            |       |              |         |         |                |
|          |   |          |       |       |     |       |     |                      |      |         |      |                |        |     |     |        |            |       |              |         |         |                |
|          |   |          |       |       |     |       |     |                      |      |         |      |                |        |     |     |        |            |       |              |         |         |                |

Sample: VTX-32.5-F-15-150-RGB-24-30-DMX-BK-RB

### **PHOTOMETRIC DATA**