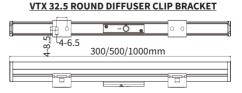

VOLTAGE** 24V DC, 48V DC

RATED POWER 15W

**DOWN-LEAD SPEC** 2\*1.0mm<sup>2</sup> + 3\*0.3mm<sup>2</sup>

CONTROL DMX512

SEGMENT/CHANNEL 4 Pixel Address / 16 Channels per 1000mm length

CONTROL CHIP SM17500P

ADDRESS METHOD Signal Cable

LED QUANTITY 60 pcs

**COLOR** RGBW (2700K/3000K/4000K/5000K/5700K)

BEAM ANGLE 150°

LUMENS 290 lm

SDCM ≥5

BODY MATERIAL Alu 6063

LENS MATERIAL PC

COLOR FINISH Anodized finish

**ROTATION ANGLE** ±90° (Adjustable bracket)

**DIMENSIONS** 1000 mm (L) x 32.5 mm (W) x 44 mm (H)

39.37 in. (L) x 1.28 in. (W) x 1.73 mm (H)

**WEIGHT** 0.7 kg

**OPERATING TEMPERATURE** -40°C to +50°C **STORAGE TEMPERATURE** -40°C to +80°C

IP RATING IP66



LIGHTING







## **DIMENSIONS**

#### ROTATED BRACKET









#### FLAT BRACKET









## CLIP BRACKET











# VERTEX 32.5 RGB & RGBW SPEC SHEET

VTX-32.5



#### **ORDERING CODE**

| PRODUCT  | [ | DIFFUSER |       | POWER |     | OPTIC |     | COLOR<br>TEMPERATURE |      | VOLTAGE |      | FIXTURE LENGTH |        |     | CON | TROL   | BODY COLOR |       | BRACKET TYPE |         |         |                |
|----------|---|----------|-------|-------|-----|-------|-----|----------------------|------|---------|------|----------------|--------|-----|-----|--------|------------|-------|--------------|---------|---------|----------------|
| VTX-32.5 | F | -        | Flat  | 15    | - 1 | 15W   | 150 | -                    | 150° | (RGB)   | RGB  | 24 -           | 24V DC | 30  | -   | 300mm  | DMX        | - DMX | BK           | - Black | RB - Re | otated Bracket |
|          | R | -        | Ro