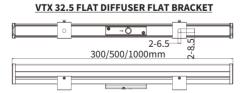

LENS MATERIAL PC

COLOR FINISH Anodized finish

**ROTATION ANGLE** ±90° (Adjustable bracket)

**DIMENSIONS** 1000 mm (L) x 32.5 mm (W) x 44 mm (H)

39.37 in. (L) x 1.28 in. (W) x 1.73 mm (H)

**WEIGHT** 0.7 kg

**OPERATING TEMPERATURE** -40°C to +50°C **STORAGE TEMPERATURE** -40°C to +80°C

## **DIMENSIONS**

#### FLAT BRACKET