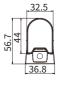

LENS MATERIAL PC

COLOR FINISH Anodized finish

**ROTATION ANGLE** ±90° (Adjustable bracket)

**DIMENSIONS** 1000 mm (L) x 32.5 mm (W) x 44 mm (H)

39.37 in. (L) x 1.28 in. (W) x 1.73 mm (H)

**WEIGHT** 0.7 kg

**OPERATING TEMPERATURE** -40°C to +50°C **STORAGE TEMPERATURE** -40°C to +80°C

#### FLAT BRACKET