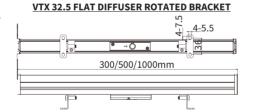

long service life.

#### **SPECIFICATION**

**OPERATING VOLTAGE** 24V DC, 48V DC

RATED POWER 15W

**DOWN-LEAD SPEC** 2\*1.0mm<sup>2</sup> + 3\*0.3mm<sup>2</sup>

CONTROL DMX512

SEGMENT/CHANNEL 4 Pixel Address / 16 Channels per 1000mm length

CONTROL CHIP SM17500P

ADDRESS METHOD Signal Cable

LED QUANTITY 60 pcs

**COLOR** RGBW (2700K/3000K/4000K/5000K/5700K)

BEAM ANGLE 150°

LUMENS 290 lm

SDCM ≥5

BODY MATERIAL Alu 6063

LENS MATERIAL PC

COLOR FINISH Anodized finish

**ROTATION ANGLE** ±90° (Adjustable bracket)

**DIMENSIONS** 1000 mm (L) x 32.5 mm (W) x 44 mm (H)

39.37 in. (L) x 1.28 in. (W) x 1.73 mm (H)

**WEIGHT** 0.7 kg

**OPERATING TEMPERATURE** -40°C to +50°C **STORAGE TEMPERATURE** -40°C to +80°C

IP RATING IP66



LIGHTING







## **DIMENSIONS**

#### ROTATED BRACKET









#### FLAT BRACKET









## CLIP BRACKET











# VERTEX 32.5 RGB & RGBW SPEC SHEET

VTX-32.5



#### **ORDERING CODE**

| PRODUCT  | [ | DIFFUSER |       | POWER |     | OPTIC |     | COLOR<br>TEMPERATURE |      | VOLTAGE |      | FIXTURE LENGTH |        |     | CON | TROL   | BODY COLOR |       | BRACKET TYPE |         |         |                |
|----------|---|----------|-------|-------|-----|-------|-----|----------------------|------|---------|------|----------------|--------|-----|-----|--------|------------|-------|--------------|---------|---------|----------------|
| VTX-32.5 | F | -        | Flat  | 15    | - 1 | 15W   | 150 | -                    | 150° | (RGB)   | RGB  | 24 -           | 24V DC | 30  | -   | 300mm  | DMX        | - DMX | BK           | - Black | R