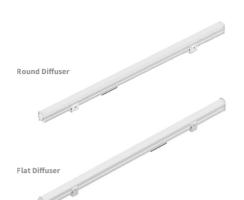

#### **ORDERING CODE**

| PRODUCT  | [ | DIFFUSER |       | POWER |     | OPTIC |     | COLOR<br>TEMPERATURE |      | VOLTAGE |      | FIXTURE LENGTH |        |     | CON | TROL   | BODY COLOR |       | BRACKET TYPE |         |         |                |
|----------|---|----------|-------|-------|-----|-------|-----|----------------------|------|---------|------|----------------|--------|-----|-----|--------|------------|-------|--------------|---------|---------|----------------|
| VTX-32.5 | F | -        | Flat  | 15    | - 1 | 15W   | 150 | -                    | 150° | (RGB)   | RGB  | 24 -           | 24V DC | 30  | -   | 300mm  | DMX        | - DMX | BK           | - Black | RB - Re | otated Bracket |
|          | R | -        | Round |       |     |       |     |                      |      | (RGBW)  | RGBW | 48 -           | 48V DC | 50  | -   | 500mm  |            |       | GR           | - Grey  | FB -    | Flat Bracket   |
|          |   |          |       |       |     |       |     |                      |      |         |      |                |        | 100 | -   | 1000mm |            |       | WH           | - White | CB -    | Clip Bracket   |
|          |   |          |       |       |     |       |     |                      |      |         |      |                |        |     |     |        |            |       |              |         |         |                |
|          |   |          |       |       |     |       |     |                      |      |         |      |                |        |     |     |        |            |       |              |         |         |                |
|          |   |          |       |       |     |       |     |                      |      |         |      |                |        |     |     |        |            |       |              |         |         |                |