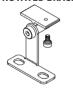

a long service life.

#### **SPECIFICATION**

**OPERATING VOLTAGE** 24V DC, 48V DC

RATED POWER 15W

**DOWN-LEAD SPEC** 2\*1.0mm<sup>2</sup> + 3\*0.3mm<sup>2</sup>

CONTROL DMX512

SEGMENT/CHANNEL 4 Pixel Address / 16 Channels per 1000mm length

CONTROL CHIP SM17500P

ADDRESS METHOD Signal Cable

LED QUANTITY 60 pcs

**COLOR** RGBW (2700K/3000K/4000K/5000K/5700K)

BEAM ANGLE 150°

LUMENS 290 lm

SDCM ≥5

BODY MATERIAL Alu 6063

LENS MATERIAL PC

COLOR FINISH Anodized finish

**ROTATION ANGLE** ±90° (Adjustable bracket)

**DIMENSIONS** 1000 mm (L) x 32.5 mm (W) x 44 mm (H)

39.37 in. (L) x 1.28 in. (W) x 1.73 mm (H)

**WEIGHT** 0.7 kg

**OPERATING TEMPERATURE** -40°C to +50°C **STORAGE TEMPERATURE** -40°C to +80°C

IP RATING IP66



LIGHTING







## **DIMENSIONS**

#### ROTATED BRACKET









#### FLAT BRACKET









## CLIP BRACKET











# VERTEX 32.5 RGB & RGBW SPEC SHEET

VTX-32.5



#### **ORDERING CODE**

| PRODUCT  | [ | DIFFUSER |       | POWER |     | OPTIC |     | COLOR<br>TEMPERATURE |      | VOLTAGE |      | FIXTURE LENGTH |        |     | CON | TROL   | BODY COLOR |       | BRACKET TYPE |         |         |                |
|----------|---|----------|-------|-------|-----|-------|-----|----------------------|------|---------|------|----------------|--------|-----|-----|--------|------------|-------|--------------|---------|---------|----------------|
| VTX-32.5 | F | -        | Flat  | 15    | - 1 | 15W   | 150 | -                    | 150° | (RGB)   | RGB  | 24 -           | 24V DC | 30  | -   | 300mm  | DMX        | - DMX | BK           | - Black |