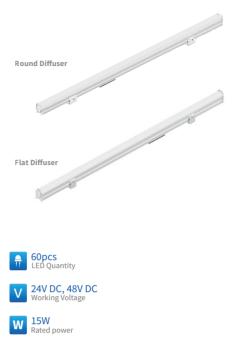

## VERTEX 32.5 RGB & RGBW SPEC SHEET TX-32.5

YYZ Vertex series is a new surface mounted frameless slim shape weatherproof luminaire in soft and high LED or RGBW version specially designed for facade and in unique structure design shape. This series are designed to offer functional, a wide range of lighting solutions and dramatic highlighting of the architectural facades of different buildings, malls through the linear curved design with superior finishing as well highest efficiency with a long service life.

#### **SPECIFICATION**

| OPERATING VOLTAGE     | 24V DC, 48V DC                                  |  |  |  |
|-----------------------|-------------------------------------------------|--|--|--|
| RATED POWER           | 15W                                             |  |  |  |
| DOWN-LEAD SPEC        | 2*1.0mm² + 3*0.3mm²                             |  |  |  |
| CONTROL               | DMX512                                          |  |  |  |
| SEGMENT/CHANNEL       | 4 Pixel Address / 16 Channels per 1200mm length |  |  |  |
| CONTROL CHIP          | SM17500P                                        |  |  |  |
| ADDRESS METHOD        | Signal Cable                                    |  |  |  |
| LED QUANTITY          | 60 pcs                                          |  |  |  |
| COLOR                 | RGBW (2700K/3000K/4000K/5000K/5700K)            |  |  |  |
| BEAM ANGLE            | 150°                                            |  |  |  |
| LUMENS                | 290 lm                                          |  |  |  |
| SDCM                  | ≥5                                              |  |  |  |
| BODY MATERIAL         | Alu 6063                                        |  |  |  |
| LENS MATERIAL         | PC                                              |  |  |  |
| COLOR FINISH          | Anodized finish                                 |  |  |  |
| ROTATION ANGLE        | ±90° (Adjustable bracket)                       |  |  |  |
| DIMENSIONS            | 1000 mm (L) x 32.5 mm (W) x 44 mm (H)           |  |  |  |
|                       | 39.37 in. (L) x 1.28 in. (W) x 1.73 mm (H)      |  |  |  |
| WEIGHT                | 0.7 kg                                          |  |  |  |
| OPERATING TEMPERATURE | -40°C to + 50°C                                 |  |  |  |
| STORAGE TEMPERATURE   | -40°C to + 80°C                                 |  |  |  |
| IP RATING             | IP66                                            |  |  |  |