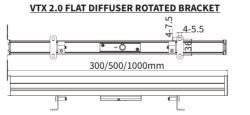

### DIMENSIONS

FLAT BRACKET

# VTX 2.0 FLAT DIFFUSER FLAT BRACKET

32.5

VTX 2.0 ROUND DIFFUSER ROTATED BRACKET

# **ROTATED BRACKET**

YYZ Lighting Inc., 1175 Squires Beach Rd., Unit 2, Pickering, ON, Canada. L1W 3V3 www.yyzlighting.com