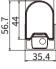

### DIMENSIONS

FLAT BRACKET

# VTX 2.0 FLAT DIFFUSER FLAT BRACKET

32.5

VTX 2.0 ROUND DIFFUSER ROTATED BRACKET