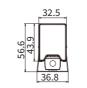

#### **SPECIFICATION**

| OPERATING VOLTAGE     | 24V DC, 48V DC                                  |  |  |  |
|-----------------------|-------------------------------------------------|--|--|--|
| RATED POWER           | 15W                                             |  |  |  |
| DOWN-LEAD SPEC        | 2*1.0mm² + 3*0.3mm²                             |  |  |  |
| CONTROL               | DMX512                                          |  |  |  |
| SEGMENT/CHANNEL       | 4 Pixel Address / 16 Channels per 1200mm length |  |  |  |
| CONTROL CHIP          | SM17500P                                        |  |  |  |
| ADDRESS METHOD        | Signal Cable                                    |  |  |  |
| LED QUANTITY          | 60 pcs                                          |  |  |  |
| COLOR                 | RGBW (2700K/3000K/4000K/5000K/5700K)            |  |  |  |
| BEAM ANGLE            | 150°                                            |  |  |  |
| LUMENS                | 290 lm                                          |  |  |  |
| SDCM                  | ≥5                                              |  |  |  |
| BODY MATERIAL         | Alu 6063                                        |  |  |  |
| LENS MATERIAL         | PC                                              |  |  |  |
| COLOR FINISH          | Anodized finish                                 |  |  |  |
| ROTATION ANGLE        | ±90° (Adjustable bracket)                       |  |  |  |
| DIMENSIONS            | 1000 mm (L) x 32.5 mm (W) x 44 mm (H)           |  |  |  |
|                       | 39.37 in. (L) x 1.28 in. (W) x 1.73 mm (H)      |  |  |  |
| WEIGHT                | 0.7 kg                                          |  |  |  |
| OPERATING TEMPERATURE | -40°C to + 50°C                                 |  |  |  |
| STORAGE TEMPERATURE   | -40°C to + 80°C                                 |  |  |  |
| IP RATING             | IP66                                            |  |  |  |

### DIMENSIONS

FLAT BRACKET