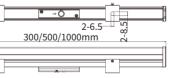

### DIMENSIONS

FLAT BRACKET

# VTX 2.0 FLAT DIFFUSER FLAT BRACKET

32.5

VTX 2.0 ROUND DIFFUSER ROTATED BRACKET