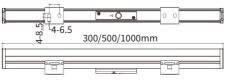

e bracket)                       |  |  |  |
| DIMENSIONS            | 1000 mm (L) x 32.5 mm (W) x 44 mm (H)           |  |  |  |
|                       | 39.37 in. (L) x 1.28 in. (W) x 1.73 mm (H)      |  |  |  |
| WEIGHT                | 0.7 kg                                          |  |  |  |
| OPERATING TEMPERATURE | -40°C to + 50°C                                 |  |  |  |
| STORAGE TEMPERATURE   | -40°C to + 80°C                                 |  |  |  |
| IP RATING             | IP66                                            |  |  |  |



### DIMENSIONS





FLAT BRACKET

# VTX 2.0 FLAT DIFFUSER FLAT BRACKET





32.5



VTX 2.0 ROUND DIFFUSER ROTATED BRACKET



#### VTX 2.0 ROUND DIFFUSER FLAT BRACKET

ŕ





#### **VTX 2.0 ROUND DIFFUSER CLIP BRACKET**



### CLIP BRACKET





VTX 2.0 FLAT DIFFUSER CLIP BRACKET



# **ROTATED BRACKET**

YYZ Lighting Inc., 1175 Squires Beach Rd., Unit 2, Pickering, ON, Canada. L1W 3V3 www.yyzlighting.com

### VERTEX 32.5 RGB & RGBW SPEC SHEET

VTX-32.5



#### **ORDERING CODE**

| DIFFUSER | POWER    | OPTIC      | COLOR<br>TEMPERATURE | VOLTAGE                              | FIXTURE LENGTH                                   | CONTROL                                                                                                                         | BODY COLOR                                                                                  | BRACKET TYPE