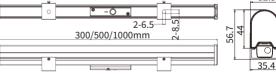

### DIMENSIONS

FLAT BRACKET

#### **VTX 2.0 ROUND DIFFUSER CLIP BRACKET**

### CLIP BRACKET

VTX 2.0 FLAT DIFFUSER CLIP BRACKET