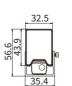

### DIMENSIONS

FLAT BRACKET

# VTX 2.0 FLAT DIFFUSER FLAT BRACKET

32.5

VTX 2.0 ROUND DIFFUSER ROTATED BRACKET