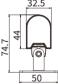

FINISH          | Anodized finish                                 |  |  |  |
| ROTATION ANGLE        | ±90° (Adjustable bracket)                       |  |  |  |
| DIMENSIONS            | 1000 mm (L) x 32.5 mm (W) x 44 mm (H)           |  |  |  |
|                       | 39.37 in. (L) x 1.28 in. (W) x 1.73 mm (H)      |  |  |  |
| WEIGHT                | 0.7 kg                                          |  |  |  |
| OPERATING TEMPERATURE | -40°C to + 50°C                                 |  |  |  |
| STORAGE TEMPERATURE   | -40°C to + 80°C                                 |  |  |  |
| IP RATING             | IP66                                            |  |  |  |



### DIMENSIONS





FLAT BRACKET

# VTX 2.0 FLAT DIFFUSER FLAT BRACKET





32.5



VTX 2.0 ROUND DIFFUSER ROTATED BRACKET



#### VTX 2.0 ROUND DIFFUSER FLAT BRACKET

ŕ





#### **VTX 2.0 ROUND DIFFUSER CLIP BRACKET**



### CLIP BRACKET





VTX 2.0 FLAT DIFFUSER CLIP BRACKET



# **ROTATED BRACKET**

YYZ Lighting Inc., 1175 Squires Beach Rd., Unit 2, Pickering, ON, Canada. L1W 3V3 www.yyzlighting.com

### VERTEX 32.5 RGB & RGBW SPEC SHEET

VTX-32.5



#### **ORDERING CODE**

| DIFFUSER | POWER    | OPTIC      | COLOR<br>TEMPERATURE | VOLTAGE                              | FIXTURE LENGTH                                   | CONTROL                                                                                                                         | BODY COLOR                                                                                  | BRACKET TYPE