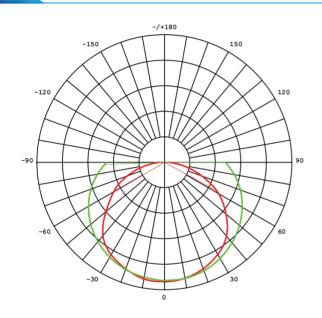

- 660 - 660 - 660 - 660 - 660 - 660 - 660 - 660 - 660 - 660 - 660 - 660 - 660 - 660 - 660 - 660 - 660 - 660 - 660 - 660 - 660 - 660 - 660 - 660 - 660 - 660 - 660 - 660 - 660 - 660 - 660 - 660 - 660 - 660 - 660 - 660 - 660 - 660 - 660 - 660 - 660 - 660 - 660 - 660 - 660 - 660 - 660 - 660 - 660 - 660 - 660 - 660 - 660 - 660 - 660 - 660 - 660 - 660 - 660 - 660 - 660 - 660 - 660 - 660 - 660 - 660 - 660 - 660 - 660 - 660 - 660 - 660 - 660 - 660 - 660 - 660 - 660 - 660 - 660 - 660 - 660 - 660 - 660 - 660 - 660 - 660 - 660 - 660 - 660 - 660 - 660 - 660 - 660 - 660 - 660 - 660 - 660 - 660 - 660 - 660 - 660 - 660 - 660 - 660 - 660 - 660 - 660 - 660 - 660 - 660 - 660 - 660 - 660 - 660 - 660 - 660 - 660 - 660 - 660 - 660 - 660 - |

Sample: VTX-32.5-F-15-150-RGB-24-30-DMX-BK-RB

### PHOTOMETRIC DATA