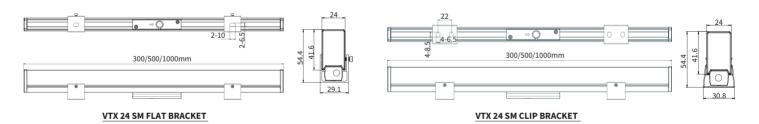

## DIMENSION

## FEATURES

| FINISH           | 6063 High density extruded aluminum             |
|------------------|-------------------------------------------------|
| WORKING VOLTAGE  | 24VDC, 48VDC                                    |
| RATED POWER      | 15W                                             |
| BEAM ANGLE       | 120°                                            |
| AVAILABLE LENGTH | 300mm, 500mm, 1000mm                            |
| MOUNTING         | Surface mounting                                |
| OPTIC            | Square Acrylic Diffuser, Round Acrylic Diffuser |
| DIMENSIONS       | 1000(L) x 24(W) x 54.4mm(H)                     |
| OPERATION TEMP   | -10° C - +50° C                                 |
| STORAGE TEMP     | -30° C - +60° C                                 |
| LAMP LIFE        | 50,000 hrs                                      |
| BODY COLOR       | Black, Grey, White                              |
| CONTROL          | On/Off                                          |