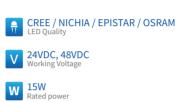

## FEATURES

| FINISH           | 6063 High density extruded aluminum             |
|------------------|-------------------------------------------------|
| WORKING VOLTAGE  | 24VDC, 48VDC                                    |
| RATED POWER      | 15W                                             |
| BEAM ANGLE       | 120°                                            |
| AVAILABLE LENGTH | 300mm, 500mm, 1000mm                            |
| MOUNTING         | Surface mounting                                |
| OPTIC            | Square Acrylic Diffuser, Round Acrylic Diffuser |
| DIMENSIONS       | 1000(L) x 24(W) x 54.4mm(H)                     |
| OPERATION TEMP   | -10° C - +50° C                                 |
| STORAGE TEMP     | -30° C - +60° C                                 |
| LAMP LIFE        | 50,000 hrs                                      |
| BODY COLOR       | Black, Grey, White                              |
| CONTROL          | On/Off                                          |

## **ELECTRICAL DATA**

| SUPPLY VOLTAGE | 120-277 VAC 50/60Hz               |
|----------------|-----------------------------------|
| COLORS         | 2700K, 3000K, 4000K, 5000K, 5700K |
| CRI            | 80                                |
| LUMEN          | 27~32lm/W                         |