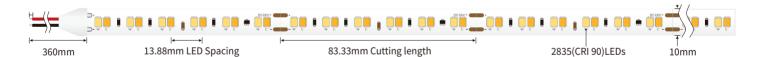

### **FEATURES**

LIGHT SOURCE 2835 LED

LED QUANTITY 168 LEDS / m

FINISH White PCB

WORKING VOLTAGE 24 V DC

RATED CURRENT 200mA

RATED POWER 5W/m, 10W/m, 14W/m, 20W/m

RADIANCE ANGLE 120° LAMP LIFE 50,000 Hrs

MOUNTING 3M Tape on the back
CONNECTION Hardwired tails
CUTTING INCREMENTS Every 83.33 mm
DIMENSIONS 10mm X 5000mm(PCB)

MAX DAISY RUN 5 m