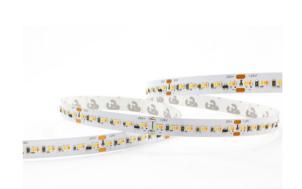

## INDOOR LED STRIP DIM2 WARM FLEX SERIES

**C** € 5W/10W /14W / 20W

Our LFX series flexible linear LED light strips is a simple, effective solution for a wide range of lighting applications where crisp, single color light is desired. Ideal for indirect accent lighting, as well as a store fixtures, display cases, steps and stairwells, furniture, kitchen and cabinet lighting, along with other task and specialty applications.

### **FEATURES**

LIGHT SOURCE 2835 LED

LED QUANTITY 168 LEDS / m

FINISH White PCB

WORKING VOLTAGE 24 V DC

RATED CURRENT 200mA

RATED POWER 5W/m, 10W/m, 14W/m, 20W/m

RADIANCE ANGLE 120° LAMP LIFE 50,000 Hrs

MOUNTING 3M Tape on the back
CONNECTION Hardwired tails
CUTTING INCREMENTS Every 83.33 mm
DIMENSIONS 10mm X 5000mm(PCB)

MAX DAISY RUN 5 m