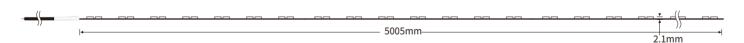

MOUNTING 3M Tape on the back
CONNECTION Hardwired tails
CUTTING INCREMENTS Every 83.33 mm
DIMENSIONS 10mm X 5000mm(PCB)

MAX DAISY RUN 5 m