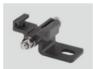

# **DIMENSION**

Adjustable Bracket

**Mounting Clip** 

## **ORDERING LOGIC**

| PRODUCT  | WATTAGE  | OPTIC |   | COLOR TEMPERATURE |        | VOLTAGE | BODY COLOR  |      | ACCESSORY |    | CUSTOM               |    |
|----------|----------|-------|---|-------------------|--------|---------|-------------|------|-----------|----|----------------------|----|
| VTG-RT20 | 12 - 12W | 45    | - | 45°               | (RGBW) | RGBW    | 24 - 24V DC | AL - | Aluminum  | AB | - Adjustable Bracket | XX |
|          |          | 60    | - | 60°               |        |         |             |      |           | CL | - Clip               |    |
|          |          | 95    | - | 95°               |        |         |             |      |           |    |                      |    |