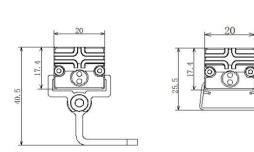

#### **FEATURES**

LED OUANTITY 48 LEDs

**BODY MATERIAL** Extruded aluminum T6063

WORKING VOLTAGE 24 V DC RATED POWER **BEAM ANGLE** 45°, 60°, 95°

MOUNTING Surface mounting ss clip

OPTIC PMMA

**DIMENSIONS** 1000(L) x 20(W) x 40.5(H)

**OPERATION TEMP** -20° C - +50° C STORAGE TEMP -40° C - +70° C 0.550Kg WEIGHT LAMP LIFE 50,000 Hrs **BODY COLOR** Aluminum color On/Off, DMX512 CONTROL

CONNECTION Outdoor rated moulded connector

A STATE OF THE PARTY OF THE PAR