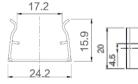

#### **FEATURES**

LED OUANTITY 48 LEDs

**BODY MATERIAL** Extruded aluminum T6063

WORKING VOLTAGE 24 V DC RATED POWER **BEAM ANGLE** 45°, 60°, 95°

MOUNTING Surface mounting ss clip

OPTIC PMMA

**DIMENSIONS** 1000(L) x 20(W) x 40.5(H)

# **DIMENSION**

Adjustable Bracket

**Mounting Clip** 