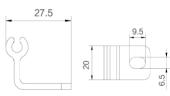

# **DIMENSION**

Adjustable Bracket

**Mounting Clip** 

## **ORDERING LOGIC**

| PRODUCT  | WATTAGE  | OPTIC |   | COLOR TEMPERATURE |        | VOLTAGE | BODY COLOR  |      | ACCESSORY |    | CUSTOM               |    |
|----------|----------|-------|---|-------------------|--------|---------|-------------|------|-----------|----|----------------------|----|
| VTG-RT20 | 12 - 12W | 45    | - | 45°               | (RGBW) | RGBW    | 24 - 24V DC | AL - | Aluminum  | AB | - Adjustable Bracket | XX |
|          |          | 60    | - | 60°               |        |         |             |      |           | CL | - Clip               |    |
|          |          | 95    | - | 95°               |        |         |             |      |           |    |                      |    |