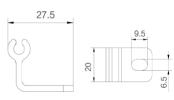

he modular system available in 1000mm lengths and can be customized as per project situation. Two installation way can be selected, fixed clip or adjustable bracket. applicable for various architectural environment.

#### **FEATURES**

LED OUANTITY 48 LEDs

**BODY MATERIAL** Extruded aluminum T6063

WORKING VOLTAGE 24 V DC RATED POWER **BEAM ANGLE** 45°, 60°, 95°

MOUNTING Surface mounting ss clip

OPTIC PMMA

**DIMENSIONS** 1000(L) x 20(W) x 40.5(H)

**OPERATION TEMP** -20° C - +50° C STORAGE TEMP -40° C - +70° C 0.550Kg WEIGHT LAMP LIFE 50,000 Hrs **BODY COLOR** Aluminum color On/Off, DMX512 CONTROL

CONNECTION Outdoor rated moulded connector









#### **ELECTRICAL DATA**

POWER CONSUMPTION 12W SUPPLY VOLTAGE 24 V DC RGB **COLORS** CRI 80

LUMEN 30-35lm / W

# **DIMENSION**











Adjustable Bracket





**Mounting Clip** 

## **ORDERING LOGIC**

| PRODUCT  | WATTAGE  | OPTIC |   | COLOR TEMPERATURE |       | VOLTAGE | BODY COLOR  |      | ACCESSORY |    | CUSTOM               |    |
|----------|----------|-------|---|-------------------|-------|---------|-------------|------|-----------|----|----------------------|----|
| VTG-RT20 | 12 - 12W | 45    | - | 45°               | (RGB) | RGB     | 24 - 24V DC | AL - | Aluminum  | AB | - Adjustable Bracket | XX |
|          |          | 60    | - | 60°               |       |         |             |      |           | CL | - Clip               |    |
|          |          | 95    | - | 95°               |       |         |             |      |           |    |                      |    |

Sample: VTG-RT20 - 12 - 45 - R