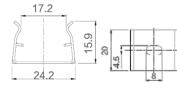

ble in 1000mm lengths and can be customized as per project situation. Two installation way can be selected, fixed clip or adjustable bracket. applicable for various architectural environment.

#### **FEATURES**

LED OUANTITY 48 LEDs

**BODY MATERIAL** Extruded aluminum T6063

WORKING VOLTAGE 24 V DC RATED POWER **BEAM ANGLE** 45°, 60°, 95°

MOUNTING Surface mounting ss clip

OPTIC PMMA

**DIMENSIONS** 1000(L) x 20(W) x 40.5(H)

**OPERATION TEMP** -20° C - +50° C STORAGE TEMP -40° C - +70° C 0.550Kg WEIGHT LAMP LIFE 50,000 Hrs **BODY COLOR** Aluminum color On/Off, DMX512 CONTROL

CONNECTION Outdoor rated moulded connector









#### **ELECTRICAL DATA**

POWER CONSUMPTION 12W SUPPLY VOLTAGE 24 V DC RGB **COLORS** CRI 80

LUMEN 30-35lm / W

# **DIMENSION**











Adjustable Bracket





**Mounting Clip** 

## **ORDERING LOGIC**

| PRODUCT  | WATTAGE  | OPTIC |   | COLOR TEMPERATURE |       | VOLTAGE | BODY COLOR  |      | ACCESSORY |    | CUSTOM               |    |
|----------|----------|-------|---|-------------------|-------|---------|-------------|------|-----------|----|----------------------|----|
| VTG-RT20 | 12 - 12W | 45    | - | 45°               | (RGB) | RGB     | 24 - 24V DC | AL - | Aluminum  | AB | - Adjustable Bracket | XX |
|          |          | 60    | - | 60°               |       |         |             |      |           | CL | - Clip               |    |
|          |          | 95    | - | 95°               |       |         |             |      |           |    |                      |    |

Sample: VTG-RT20 - 12 - 45 - RGB - 24 - AL - AB - XX