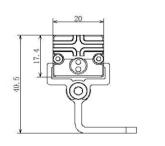

# **DIMENSION**

Adjustable Bracket

**Mounting Clip** 

#### **FEATURES**

LED OUANTITY 48 LEDs

**BODY MATERIAL** Extruded aluminum T6063

WORKING VOLTAGE 24 V DC RATED POWER **BEAM ANGLE** 45°, 60°, 95°

MOUNTING Surface mounting ss clip

OPTIC PMMA

**DIMENSIONS** 1000(L) x 20(W) x 40.5(H)