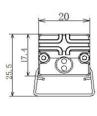

# **DIMENSION**

Adjustable Bracket

**Mounting Clip** 

#### **FEATURES**

LED OUANTITY 48 LEDs

**BODY MATERIAL** Extruded aluminum T6063

WORKING VOLTAGE 24 V DC RATED POWER **BEAM ANGLE** 45°, 60°, 95°

MOUNTING Surface mounting ss clip

OPTIC PMMA

**DIMENSIONS** 1000(L) x 20(W) x 40.5(H)