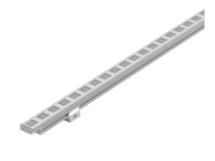

### VTG-RT20 - RGB

IP66 WATER PROOF

YYZ Vertex Graze R series is high brightness and easy installation for architectural outdoor solution. Integrated design of wall washer, linear and screen The modular system available in 1000mm lengths and can be customized as per project situation. Two installation way can be selected, fixed clip or adjustable bracket. applicable for various architectural environment.

#### **FEATURES**

LED OUANTITY 48 LEDs

**BODY MATERIAL** Extruded aluminum T6063

WORKING VOLTAGE 24 V DC RATED POWER **BEAM ANGLE** 45°, 60°, 95°

MOUNTING Surface mounting ss clip

OPTIC PMMA

**DIMENSIONS** 1000(L) x 20(W) x 40.5(H)