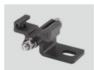

# **DIMENSION**

Adjustable Bracket

**Mounting Clip** 

## **ORDERING LOGIC**

| PRODUCT  | WATTAGE  | OPTIC |   | COLOR TEMPERATURE |       | VOLTAGE | BODY COLOR  |      | ACCESSORY |    | CUSTOM               |    |
|----------|----------|-------|---|-------------------|-------|---------|-------------|------|-----------|----|----------------------|----|
| VTG-RT20 | 12 - 12W | 45    | - | 45°               | (RGB) | RGB     | 24 - 24V DC | AL - | Aluminum  | AB | - Adjustable Bracket | XX |
|          |          | 60    | - | 60°               |       |         |             |      |           | CL | - Clip               |    |
|          |          | 95    | - | 95°               |       |         |             |      |           |    |                      |    |