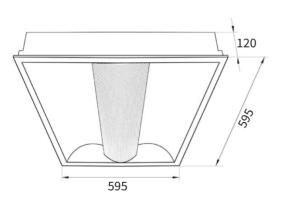

### FEATURES

FINISH LAMP LIFE MOUNTING CONNECTION BEAM ANGLE DIMENSION OPERATION TEMP LUMEN OPTIC White powder coated (RAL9016) 50,000 hours Lay-In, Clip-In, Gypsum and Metal Ceiling Indoor rated connections 120° 595 x 595 x 120mm -20°C ~ +50°C 6720lm Perforated Curve with Opal Diffuser

# DIMENSIONS