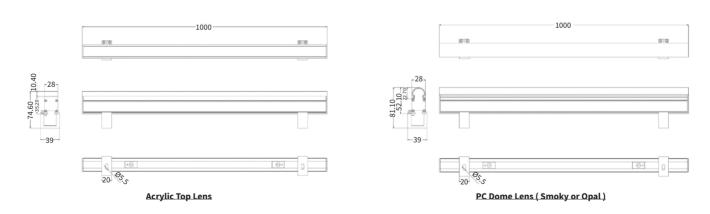

| 60 LEDs / mtr         |
|-----------------|-----------------------|
| FINISH          | Aluminum              |
| WORKING VOLTAGE | 24V DC                |
| RATED POWER     | 10W/mtr               |
| BEAM ANGLE      | 120°                  |
| MOUNTING        | Mounting Clip/Channel |
| OPTIC           | PMMA                  |
| DIMENSIONS      | 1000mm(L) x 28mm(W)   |
| OPERATION TEMP  | -35° C - +55° C       |
| STORAGE TEMP    | -20° C - +60° C       |
| LAMP LIFE       | 50000 hrs             |
| BODY COLOR      | Grey, Black, White    |
| CONTROL         | DMX512                |
| SDCM            | <3                    |



### **ELECTRICAL DATA**

| SUPPLY VOLTAGE | 24V DC |
|----------------|--------|
| COLORS         | RGB    |
| LUMEN          | 240lm  |

## DIMENSION



## **ORDERING LOGIC**

| PRODUCT | WATTAGE  | COLOR TEMPERATURE | OPTIC      | VOLTAGE    | BODY COLOR | DIFFUSER   | CONTROL       |
|---------|----------|-------------------|------------|------------|------------|------------|---------------|
| VTX-10  | 10 - 10W | (RGB) RGB         | 120 - 120° | 24 - 24VDC | BK - Black | CL - Clear | DMX - DMX 512 |
|         |          |                   |            |            | GR - Grey  | OP - Opal  |               |
|         |          |                   |            |            | WH - White |            |               |

Sample: VTX-10 - 10 - RGB - 120 - 24 - BK - CL - DMX