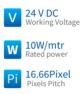

#### **FEATURES**

| LED QUANTITY    | 60 LEDs / mtr         |
|-----------------|-----------------------|
| FINISH          | Aluminum              |
| WORKING VOLTAGE | 24V DC                |
| RATED POWER     | 10W/mtr               |
| BEAM ANGLE      | 120°                  |
| MOUNTING        | Mounting Clip/Channel |
| OPTIC           | PMMA                  |
| DIMENSIONS      | 1000mm(L) x 28mm(W)   |
| OPERATION TEMP  | -35° C - +55° C       |
| STORAGE TEMP    | -20° C - +60° C       |
| LAMP LIFE       | 50000 hrs             |
| BODY COLOR      | Grey, Black, White    |
| CONTROL         | DMX512                |
| SDCM            | <3                    |

### **ELECTRICAL DATA**

| SUPPLY VOLTAGE | 24V DC |
|----------------|--------|
| COLORS         | RGB    |
| LUMEN          | 240lm  |