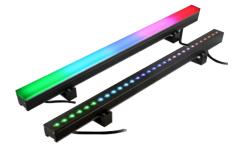

# VERTEX-10

YYZ Vertex series is a new inground recessed frameless slim shape waterproof luminaire in soft and high LED or RGB version specially designed for facade and in unique structure design shape. This series are designed to offer functional, a wide range of lighting solutions and dramatic highlighting of the architectural facades of different buildings, malls through the linear curved design with superior finishing as well highest efficiency with a long service life.