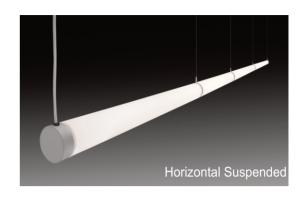

IP44

CE

YYZ Lumistem is a cylindrical, satin acrylic tube made of 100% recyclable extruded architectural grade T6061 aluminum and is designed to provide 360° glare free illumination. This fixture is with omnidirectional light distribution and hence offers color temperature switching from 2700-6500K, tunable white and RGBW. It is available in suspended and wall-mount models.