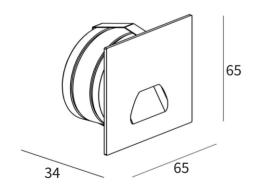

## **DIMENSION**

#### **FEATURES**

HOUSING Aluminum
WORKING VOLTAGE 24V DC
MOUNTING Wall recessed

OPTICS Lens

BEAM ANGLE Asymmetric

DIMENSIONS 65x65x34mm(Cutout Ø60mm)

OPERATION TEMP
-30° C - +50° C

BODY COLOR
Black, White

LAMP LIFE
50,000 hrs