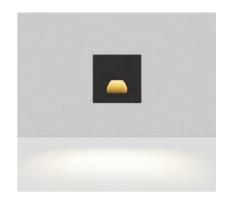

# IP65 (€

YYZ Step is a type of recessed wall luminaire made in aluminium housing and is corrosion-resistant. It features a sleek profile with no visible hardware, designed to seamlessly blend into any architecture. These luminaires offer enhanced energy efficient functionality and optimized light output to adequately illuminate stairs, walls and walkways with little or no glare.