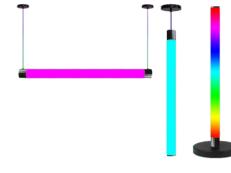

## LUMISTEM

IP20 CE Mono

YYZ Lumistem is a cylindrical, satin acrylic tube made of 100% recyclable extruded architectural grade T6061 aluminum and is designed to provide 360° glare free illumination. This fixture is with omnidirectional light distribution and hence offers color temperature switching from 2700-6500K, tunable white and RGBW. It is available in suspended and wall-mount models.