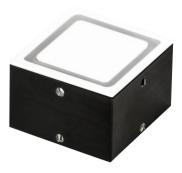

## IP65 (€

YYZ Geo recessed wall luminaire developed to brighten the floor using the high performance of the LED light source. The outdoor lighting fixture is made in die-cast aluminum and is coated in white powder finish. It is specially designed to create a beautiful shape of the light pattern on the floor.

### **FEATURES**

HOUSING Aluminum

FINISH Sand White, Sand Black, Sand Grey, Sand Brown

RATED POWER 3W
WORKING VOLTAGE 12V DC
RADIANCE ANGLE 120°

MOUNTING Wall recessed

LAMP LIFE 50,000 hrs

DIMENSIONS 55 x 55 x 21mm