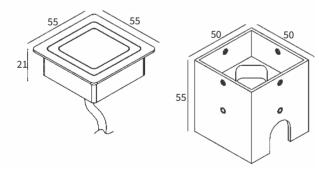

### **FEATURES**

HOUSING Aluminum

FINISH Sand White, Sand Black, Sand Grey, Sand Brown

RATED POWER 3W
WORKING VOLTAGE 12V DC
RADIANCE ANGLE 120°

MOUNTING Wall recessed

LAMP LIFE 50,000 hrs

DIMENSIONS 55 x 55 x 21mm

#### **DIMENSION**