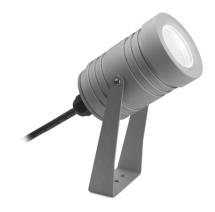

# DT3

DOT Series is a family of miniature LED Garden Spike Lights, available in various sizes, wattages, and feature options to cater to your specific installation requirements. These machined aluminum housing with a selection of stylish color finishes, provide robust performance. The Garden Spike Lights offer a simple yet effective solution for adding accent lighting to your garden, illuminating shrubs and trees effortlessly, thanks to their sturdy spikes for easy ground placement. Precision-crafted with machining excellence, these LED Spike Lights feature a sleek and durable design, crafted from high-quality aluminum that can withstand the harshest outdoor conditions. Its adjustable head ensures precise light direction, allowing you to accentuate key landscape elements or create beautiful lighting effects. Elevate your outdoor ambiance with our DOT Series Spike Lights, combining precision engineering with aesthetic appeal.

### **FEATURES**

MATERIAL Aluminum

FINISH Black, Dark Grey, Light Grey

RATED POWER

WORKING VOLTAGE 12V DC, 24V DC **BEAM ANGLE** 20°, 30°, 38° MOUNTING Ground / Spike

CONNECTION Outdoor rated connections

50,000 hrs LAMPLIFF Ø61 x 110 mm **DIMENSIONS OPERATION TEMP** -30° C - +50° C CONTROL On/Off, Dali