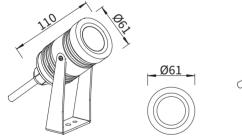

### **FEATURES**

MATERIAL Aluminum

FINISH Black, Dark Grey, Light Grey

RATED POWER

WORKING VOLTAGE 12V DC, 24V DC **BEAM ANGLE** 20°, 30°, 38° MOUNTING Ground / Spike

CONNECTION Outdoor rated connections

50,000 hrs LAMPLIFF Ø61 x 110 mm **DIMENSIONS OPERATION TEMP** -30° C - +50° C CONTROL On/Off, Dali

## **DRAWING**

Accessories

Linear Spreader Lens Beam Softening Lens Honeycomb Louver

| PRODUCT | WATTAGE | COLOR  | TEMPERATURE | OPTIC    | VOLTAGE     | CONTROL     | FINISH          | MOUNTING   | ACCESSORIES                              |
|---------|---------|--------|-------------|----------|-------------|-------------|-----------------|------------|------------------------------------------|
| DT3     | 9 - 9W  | (CT30) | 3000K       | 20 - 20° | 12 - 12V DC | SW - On/Off | BK - Black      | SP - Spike | LSL - Linear Spreader Lens               |
|         |         | (CT40) | 4000K       | 30 - 30° | 24 - 24V DC | DA - Dali   | DG - Dark Grey  |            | BSL - Beam Softening Lens                |
|         |         | (CT50) | 5000K       | 38 - 38° |             |             | LG - Light Grey |            | HCL - Honeycomb Louver                   |
|         |         |        |             |          |             |             |                 |            | JBS - IP68 Junction Box (Single fixture) |
|         |         |        |             |          |             |             |                 |            | JBM - IP68 Junction Box (Multy fixture)  |
|         |         |        |             |          |             |             |                 |            | AH - Angled Hood                         |
|         |         |        |             |          |             |             |                 |            | NA - No Accessory                        |