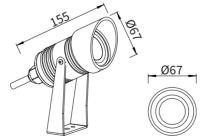

### **FEATURES**

MATERIAL Aluminum

FINISH Black, Dark Grey, Light Grey

RATED POWER

WORKING VOLTAGE 12V DC, 24V DC **BEAM ANGLE** 20°, 30°, 38° MOUNTING Ground / Spike

CONNECTION Outdoor rated connections

50,000 hrs LAMPLIFF Ø61 x 110 mm **DIMENSIONS OPERATION TEMP** -30° C - +50° C CONTROL On/Off, Dali

## **DRAWING**

Accessories

Linear Spreader Lens Beam Softening Lens Honeycomb Louver

| PRODUCT | WATTAGE | COLOR  | TEMPERATURE | OPTIC    | VOLTAGE     | CONTROL     | FINISH          | MOUNTING   | ACCESSORIES                              |
|---------|---------|--------|-------------|----------|-------------|-------------|-----------------|------------|------------------------------------------|
| DT3     | 9 - 9W  | (CT30) | 3000K       | 20 - 20° | 12 - 12V DC | SW - On/Off | BK - Black      | SP - Spike | LSL - Linear Spreader Lens               |
|         |         | (CT40) | 4000K       | 30 - 30° | 24 - 24V DC | DA - Dali   | DG - Dark Grey  |            | BSL - Beam Softening Lens                |
|         |         | (CT50) | 5000K       | 38 - 38° |             |             | LG - Light Grey |            | HCL - Honeycomb Louver                   |
|         |         |        |             |          |             |             |                 |            | JBS - IP68 Junction Box (Single fixture) |
|         |         |        |             |          |             |             |                 |            | JBM - IP68 Junction Box (Multy fixture)  |
|         |         |        |             |          |             |             |                 |            | AH - Angled Hood                         |
|         |         |        |             |          |             |             |                 |            | NA - No Accessory                        |