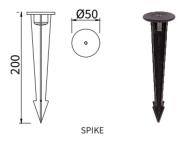

### **FEATURES**

MATERIAL Aluminum

FINISH Black, Dark Grey, Light Grey

RATED POWER

WORKING VOLTAGE 12V DC, 24V DC **BEAM ANGLE** 20°, 30°, 38° MOUNTING Ground / Spike

CONNECTION Outdoor rated connections

50,000 hrs LAMPLIFF Ø61 x 110 mm **DIMENSIONS OPERATION TEMP** -30° C - +50° C CONTROL On/Off, Dali

## **DRAWING**

Accessories

Linear Spreader Lens Beam Softening Lens Honeycomb Louver

| PRODUCT | WATTAGE | COLOR  | TEMPERATURE | OPTIC    | VOLTAGE     | CONTROL     | FINISH          | MOUNTING   | ACCESSORIES                              |
|---------|---------|--------|-------------|----------|-------------|-------------|-----------------|------------|------------------------------------------|
| DT3     | 9 - 9W  | (CT30) | 3000K       | 20 - 20° | 12 - 12V DC | SW - On/Off | BK - Black      | SP - Spike | LSL - Linear Spreader Lens               |
|         |         | (CT40) | 4000K       | 30 - 30° | 24 - 24V DC | DA - Dali   | DG - Dark Grey  |            | BSL - Beam Softening Lens                |
|         |         | (CT50) | 5000K       | 38 - 38° |             |             | LG - Light Grey |            | HCL - Honeycomb Louver                   |
|         |         |        |             |          |             |             |                 |            | JBS - IP68 Junction Box (Single fixture) |
|         |         |        |             |          |             |             |                 |            | JBM - IP68 Junction Box (Multy fixture)  |
|         |         |        |             |          |             |             |                 |            | AH - Angled Hood                         |
|         |         |        |             |          |             |             |                 |            | NA - No Accessory                        |