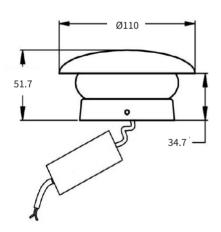

#### FEATURES

| MATERIAL        | Die-cast Aluminum    |
|-----------------|----------------------|
| RATED POWER     | 9W                   |
| WORKING VOLTAGE | 24V DC               |
| BEAM ANGLE      | 36 <b>0</b> ° x 10°  |
| MOUNTING        | Wall mounted         |
| LAMP LIFE       | 50,000 hrs           |
| DIMENSIONS      | Ø110 x 51.7mm        |
| OPERATION TEMP  | -20° C - +50° C      |
| CONTROL         | On/Off, Dali, DMX512 |

#### DIMENSION