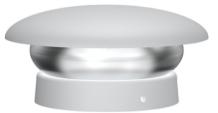

# EWS

The Eclipse Wall/Ceiling Sconce is an innovative LED luminaire designed for wall and ceiling mounting, featuring a distinctive 360° x 10° effect optic. Engineered to enhance ceiling and wall washing, it directs light from opposing sides through specially developed reflectors, resulting in a uniform arc of light that can gracefully illuminate entire walls or ceilings indirectly in a 360° radial effect with a single luminaire. Meticulously crafted, the Eclipse Sconce showcases a sleek, minimalist design that seamlessly harmonizes with any décor. It appears to float on the surface, producing a soft glow that blends into its surroundings, emitting a gentle, welcoming light. This luminaire transforms ordinary walls or ceilings into captivating focal points, promoting relaxation and elevating the aesthetic charm of your environment.

#### FEATURES

| MATERIAL        | Die-cast Aluminum    |
|-----------------|----------------------|
| RATED POWER     | 9W                   |
| WORKING VOLTAGE | 24V DC               |
| BEAM ANGLE      | 36 <b>0</b> ° x 10°  |
| MOUNTING        | Wall mounted         |
| LAMP LIFE       | 50,000 hrs           |
| DIMENSIONS      | Ø110 x 51.7mm        |
| OPERATION TEMP  | -20° C - +50° C      |
| CONTROL         | On/Off, Dali, DMX512 |