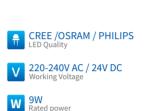

#### FEATURES

| MATERIAL        | Die-cast Aluminum    |
|-----------------|----------------------|
| RATED POWER     | 9W                   |
| WORKING VOLTAGE | 24V DC               |
| BEAM ANGLE      | 36 <b>0</b> ° x 10°  |
| MOUNTING        | Wall mounted         |
| LAMP LIFE       | 50,000 hrs           |
| DIMENSIONS      | Ø110 x 51.7mm        |
| OPERATION TEMP  | -20° C - +50° C      |
| CONTROL         | On/Off, Dali, DMX512 |

### **ELECTRICAL DATA**

| POWER CONSUMPTION | 9W                          |
|-------------------|-----------------------------|
| COLORS            | 3000K, 4000K, 6000K, RGBW   |
| CRI               | 80                          |
| SDCM              | 3 Step MacAdam              |
| LUMEN             | 570lm (3000K), 380lm (RGBW) |