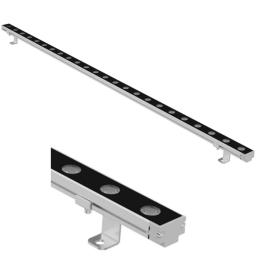

# LINEAR WALLWASHER

YYZ LRW is wall washer series linear light of new solution for large scale with high brightness architectural illumination. Its streamline design and aluminum profile along with adjustable brackets make it an elegant solution for wall washing and grazing applications. This IP66 rated modular system is available in 600mm and 1000mm lengths and can be customized as per project situations. Its integrated design of heat dissipating structure and degassing valve make it suitable for exterior architectural, retail and hospitality applications.

#### **FEATURES**

| FINISH          | 6063 Extruded Aluminum with Die-cast Aluminium End Caps |
|-----------------|---------------------------------------------------------|
| WORKING VOLTAGE | 24V DC                                                  |
| RATED POWER     | 8W (600mm), 18W (1000mm), 24W (1000mm)                  |
| BEAM ANGLE      | 20°, 30°, 45°, 20°x40°                                  |
| MOUNTING        | Surface mounting                                        |
| OPTIC           | РММА                                                    |
| DIMENSIONS      | 600/1000(L) x 28(W) x43(H)mm                            |
| OPERATION TEMP  | -40° C - +50° C                                         |
| STORAGE TEMP    | -40° C - +80° C                                         |
| WEIGHT          | 0.6kg                                                   |
| LAMP LIFE       | 50,000 hrs                                              |
| BODY COLOR      | Aluminum                                                |
| CONTROL         | On/Off, DALI                                            |
|                 |                                                         |