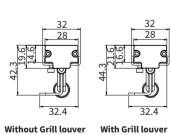

#### **FEATURES**

| FINISH          | 6063 Extruded Aluminum with Die-cast Aluminium End Caps |
|-----------------|---------------------------------------------------------|
| WORKING VOLTAGE | 24V DC                                                  |
| RATED POWER     | 8W (600mm), 18W (1000mm), 24W (1000mm)                  |
| BEAM ANGLE      | 20°, 30°, 45°, 20°x40°                                  |
| MOUNTING        | Surface mounting                                        |
| OPTIC           | РММА                                                    |
| DIMENSIONS      | 600/1000(L) x 28(W) x43(H)mm                            |
| OPERATION TEMP  | -40° C - +50° C                                         |
| STORAGE TEMP    | -40° C - +80° C                                         |
| WEIGHT          | 0.6kg                                                   |
| LAMP LIFE       | 50,000 hrs                                              |
| BODY COLOR      | Aluminum                                                |
| CONTROL         | On/Off, DALI                                            |
|                 |                                                         |

#### DIMENSION

1000

LRW28C Series

Micro Louver