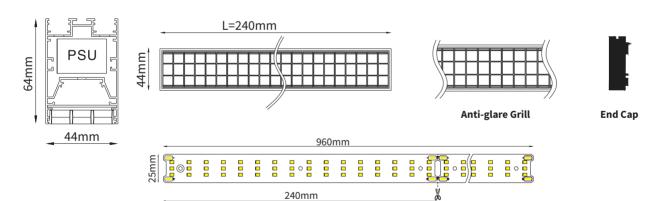

#### **DIMENSION**

#### **FEATURES**

HOUSING Extruded aluminium
FINISH White, Grey, Black

BEAM ANGLE 120°

MOUNTING Pendant mounting
OPTIC PMMA Milky, PMMA Black

DIMENSIONS 240x44x64mm

OPERATION TEMP -20° C - +50° C

LAMP LIFE 50,000 hrs