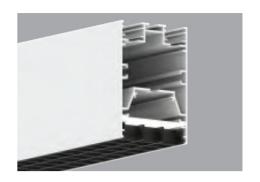

# APERTURE-44 ECO ANTIGLARE APR44 ECO AG

IP20 ( €

YYZ Aperture 44 ECO is a suspension ceiling mounted luminaire with extruded aluminium housing, with PMMA diffuser as optic. Ideal for varied commercial spaces, particularly for office lighting applications.

#### **FEATURES**

HOUSING Extruded aluminium
FINISH White, Grey, Black

BEAM ANGLE 120°

MOUNTING Pendant mounting
OPTIC PMMA Milky, PMMA Black

DIMENSIONS 240x44x64mm

OPERATION TEMP -20° C - +50° C

LAMP LIFE 50,000 hrs