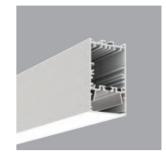

# APERTURE-40 ECO APR40 ECO

YYZ Aperture 40 ECO is a surface/ suspension mounted luminaire with extruded aluminium housing, with PMMA diffuser as optic. Options of Direct/ Indirect component makes it Ideal for varied commercial spaces, particularly for office lighting applications.

## FEATURES

| HOUSING        | Extruded architectural grade T6061 aluminium |
|----------------|----------------------------------------------|
| FINISH         | White, Grey, Black                           |
| BEAM ANGLE     | 120°                                         |
| MOUNTING       | Pendant, Recessed, Surface mounting          |
| OPTIC          | PMMA Milky, PMMA Black                       |
| DIMENSIONS     | 100x40x70mm                                  |
| OPERATION TEMP | -20° C - +50° C                              |
| LAMP LIFE      | 50,000 hrs                                   |
| CONTROL        | On/Off, Dali, 1-10V                          |
| LUMEN          | 900lm                                        |