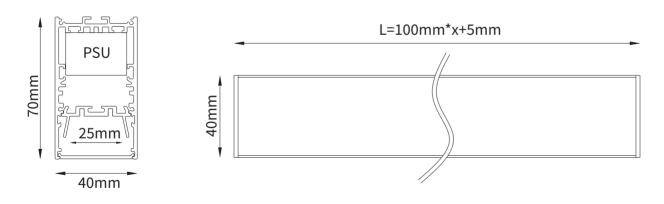

## FEATURES

| HOUSING        | Extruded architectural grade T6061 aluminium |
|----------------|----------------------------------------------|
| FINISH         | White, Grey, Black                           |
| BEAM ANGLE     | 120°                                         |
| MOUNTING       | Pendant, Recessed, Surface mounting          |
| OPTIC          | PMMA Milky, PMMA Black                       |
| DIMENSIONS     | 100x40x70mm                                  |
| OPERATION TEMP | -20° C - +50° C                              |
| LAMP LIFE      | 50,000 hrs                                   |
| CONTROL        | On/Off, Dali, 1-10V                          |
| LUMEN          | 900lm                                        |

#### DIMENSION