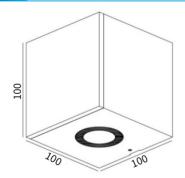

#### DIMENSION

### FEATURES

| HOUSING         | Aluminum    |
|-----------------|-------------|
| WORKING VOLTAGE | 36V DC      |
| MOUNTING        | Surface mo  |
| DIFFUSER        | Tempered §  |
| DIMENSIONS      | 100x100x10  |
| OPERATION TEMP  | -20°C - +5  |
| BODY COLOR      | Black, Whit |
| LAMP LIFE       | 50,000 hrs  |
| CONTROL         | On/Off      |