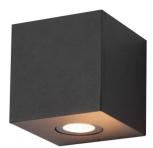

## DX5531

YYZ Dax is a surface mounted wall luminaire developed to brighten the night using the high performance of the LED light source. This IP65 waterproof rated outdoor fixture is designed with aluminium body and more modern look. It can be widely used in residential area, garden, villas, shops, exterior wall decoration, balcony, and outdoor patio, etc

### FEATURES

| HOUSING         | Aluminum    |
|-----------------|-------------|
| WORKING VOLTAGE | 36V DC      |
| MOUNTING        | Surface mo  |
| DIFFUSER        | Tempered §  |
| DIMENSIONS      | 100x100x10  |
| OPERATION TEMP  | -20°C - +5  |
| BODY COLOR      | Black, Whit |
| LAMP LIFE       | 50,000 hrs  |
| CONTROL         | On/Off      |