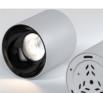

#### **FEATURES**

MATERIAL **FINISH** White, Black 10/15W RATED POWER

200-250Vac, 50Hz WORKING VOLTAGE

**BEAM ANGLE** 20°/40°

50,000 Hrs LAMP LIFE DIMENSION Ø95x100mm OPERATIN TEMP -10° C - +50° C On/Off CONTROL

#### **REFLECTOR**

**ORDERING LOGIC** 

| PRODUCT | WATTAGE  | OPTIC    | COLOR TE | MPERATURE | VOLTAGE     | BODY COLOR | REFLECT  | OR COLOR     | CUSTOM |
|---------|----------|----------|----------|-----------|-------------|------------|----------|--------------|--------|
| PLR     | 10 - 10W | 20 - 20° | (CT 27)  | 2700K     | AC - 250Vac | WH - White | WH - Whi | te(Standard) | XX     |
|         | 15 - 15W | 40 - 40° | (CT 30)  | 3000K     |             | BK - Black | BK -     | Black        |        |
|         |          |          | (CT 40)  | 4000K     |             |            | MI -     | Mirror       |        |
|         |          |          | (CT 50)  | 5000K     |             |            | GO -     | Gold         |        |
|         |          |          |          |           |             |            | NI -     | Nickel       |        |