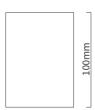

### **DIMENSION**

#### **FEATURES**

MATERIAL **FINISH** White, Black 10/15W RATED POWER

200-250Vac, 50Hz WORKING VOLTAGE

**BEAM ANGLE** 20°/40°

50,000 Hrs LAMP LIFE DIMENSION Ø95x100mm OPERATIN TEMP -10° C - +50° C On/Off CONTROL