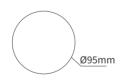

### **DIMENSION**

#### **FEATURES**

MATERIAL **FINISH** White, Black 10/15W RATED POWER

200-250Vac, 50Hz WORKING VOLTAGE

**BEAM ANGLE** 20°/40°

50,000 Hrs LAMP LIFE DIMENSION Ø95x100mm OPERATIN TEMP -10° C - +50° C On/Off CONTROL