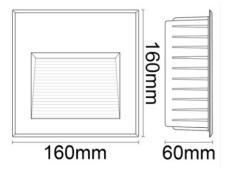

### **DIMENSION**

#### **FEATURES**

HOUSING Aluminum alloy FINISH Black, Dark grey

RATED POWER 6W

WORKING VOLTAGE 85-265V AC 50-60Hz

MOUNTING Wall recessed

LAMP LIFE 50,000 hrs

DIMENSIONS 160x160x60mm

OPERATION TEMP -20° C - +50° C