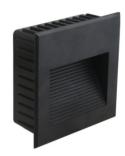

# IP65 (€

YYZ Burrow is a recessed wall luminaire developed to brighten the floor using the high performance of the LED light sources. The outdoor lighting fixture is designed with a simple square shape with the point frame in the centre to complete the unique and contemporary look. The special feature of lighting design is to make the eyes comfortable and minimize the dark zone area from the wall. It is specially designed to create a beautiful shape of the light pattern on the floor.

#### **FEATURES**

HOUSING Aluminum alloy FINISH Black, Dark grey

RATED POWER 6W

WORKING VOLTAGE 85-265V AC 50-60Hz

MOUNTING Wall recessed

LAMP LIFE 50,000 hrs

DIMENSIONS 160x160x60mm

OPERATION TEMP -20° C - +50° C