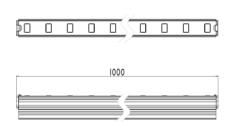

 NOMINAL POWER
 12 W/m

 LUMENS
 25-30lm/W

 SUPPLY
 48V dc

 PIXEL PITCH
 25mm

DIMENSION 1000(L)x20.4(W)x27mm(H)

BODY COLOR Aluminum
OPERATION TEMP -25° ~ +50°

## **DIMENSION**