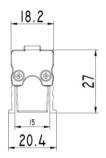

 NOMINAL POWER
 12 W/m

 LUMENS
 25-30lm/W

 SUPPLY
 48V dc

 PIXEL PITCH
 25mm

DIMENSION 1000(L)x20.4(W)x27mm(H)

BODY COLOR Aluminum
OPERATION TEMP -25° ~ +50°

## **DIMENSION**