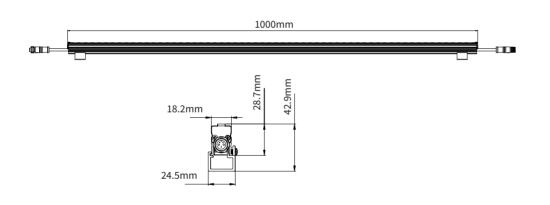

## FEATURES

| INSTALLATION   | Surface mounted                                                |
|----------------|----------------------------------------------------------------|
| INSTALLATION   | Sunace mounted                                                 |
| CONNECTION     | Parallel                                                       |
| MATERIALS      | 6063 aluminum body                                             |
| WIRING         | Provided with cables with connectors for loop-in and loop-out. |
| LED NO.        | 60 LED/m                                                       |
| NOMINAL POWER  | 12 W/m                                                         |
| LUMENS         | 25-30lm/W                                                      |
| SUPPLY         | 48V dc                                                         |
| PIXEL PITCH    | 100mm(6 LED's per address)                                     |
| DIMENSION      | 1000(L)x20.4(W)x27mm(H)                                        |
| BODY COLOR     | Aluminum                                                       |
| OPERATION TEMP | -25° ~ +50°                                                    |

### DIMENSION