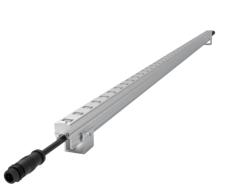

# **VP-60 SERIES**

RGB IP65 WATER PROOF

CE

YYZ Vertex Pixel is a linear lighting wall grazer which suits perfectly for highlighting outdoor and indoor applications offering powerful and efficient wall grazing and providing a high environmental projection grade IP65. It is available in range of monochromatic or color changing temperatures, controlled via ON/OFF or DMX controls. This easily integrated fixture is suitable for a wide range of applications, including media façades, touring concerts, stadiums, theme parks or just about any fixed or temporary tight space installation.

## FEATURES

| INSTALLATION   | Surface mounted                                                |
|----------------|----------------------------------------------------------------|
| INSTALLATION   | Sunace mounted                                                 |
| CONNECTION     | Parallel                                                       |
| MATERIALS      | 6063 aluminum body                                             |
| WIRING         | Provided with cables with connectors for loop-in and loop-out. |
| LED NO.        | 60 LED/m                                                       |
| NOMINAL POWER  | 12 W/m                                                         |
| LUMENS         | 25-30lm/W                                                      |
| SUPPLY         | 48V dc                                                         |
| PIXEL PITCH    | 100mm(6 LED's per address)                                     |
| DIMENSION      | 1000(L)x20.4(W)x27mm(H)                                        |
| BODY COLOR     | Aluminum                                                       |
| OPERATION TEMP | -25° ~ +50°                                                    |