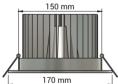

LAMP LIFE 50,000 hrs

**DIMENSIONS** Dia. 170 mm x 94 mm (cutout Dia. 150 mm)

 OPERATING TEMP.
 -20° C to +50° C

 CONTROL
 1-10 V Dimming

WARRANTY ETL Listed, 3 Years Warranty

## **DIMENSIONS**