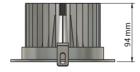

LAMP LIFE 50,000 hrs

**DIMENSIONS** Dia. 170 mm x 94 mm (cutout Dia. 150 mm)

 OPERATING TEMP.
 -20° C to +50° C

 CONTROL
 1-10 V Dimming

WARRANTY ETL Listed, 3 Years Warranty

## **DIMENSIONS**