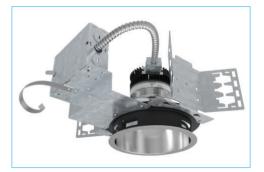

# **DOME SERIES**

YYZ Dome series of architectural downlight features glare free performance with the ultra wide beam angle. Available in variety of sizes to accommodate wattage. Making it versatile for applications with ceiling heights.

## FEATURES

| MATERIAL          | Aluminum                     |  |  |  |  |
|-------------------|------------------------------|--|--|--|--|
| FINISH            | White (Standard)             |  |  |  |  |
| RATED POWER       | 40W, 50W, 60W                |  |  |  |  |
| OPERATING VOLTAGE | 120/227V or 347V, 50/60Hz    |  |  |  |  |
| BEAM              | 24°, 34°, 60°                |  |  |  |  |
| MOUNTING          | Ceiling Recessed             |  |  |  |  |
| CONNECTION        | Indoor-rated connections     |  |  |  |  |
| LAMP LIFE         | 50,000 hrs                   |  |  |  |  |
| DIMENSIONS        | 12 3/8" x 14 3/8" x 6 1/8"   |  |  |  |  |
| OPERATING TEMP.   | -20° C to +50° C             |  |  |  |  |
| CONTROL           | 1-10 V Dimming               |  |  |  |  |
| WARRANTY          | ETL Listed, 3 Years Warranty |  |  |  |  |