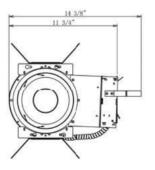

#### DIMENSIONS

## FEATURES

| MATERIAL          | Aluminum                     |  |  |  |  |
|-------------------|------------------------------|--|--|--|--|
| FINISH            | White (Standard)             |  |  |  |  |
| RATED POWER       | 40W, 50W, 60W                |  |  |  |  |
| OPERATING VOLTAGE | 120/227V or 347V, 50/60Hz    |  |  |  |  |
| BEAM              | 24°, 34°, 60°                |  |  |  |  |
| MOUNTING          | Ceiling Recessed             |  |  |  |  |
| CONNECTION        | Indoor-rated connections     |  |  |  |  |
| LAMP LIFE         | 50,000 hrs                   |  |  |  |  |
| DIMENSIONS        | 12 3/8" x 14 3/8" x 6 1/8"   |  |  |  |  |
| OPERATING TEMP.   | -20° C to +50° C             |  |  |  |  |
| CONTROL           | 1-10 V Dimming               |  |  |  |  |
| WARRANTY          | ETL Listed, 3 Years Warranty |  |  |  |  |