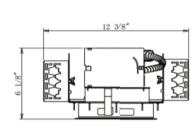

#### DIMENSIONS

## FEATURES

| MATERIAL          | Aluminum                     |  |  |  |  |
|-------------------|------------------------------|--|--|--|--|
| FINISH            | White (Standard)             |  |  |  |  |
| RATED POWER       | 40W, 50W, 60W                |  |  |  |  |
| OPERATING VOLTAGE | 120/227V or 347V, 50/60Hz    |  |  |  |  |
| BEAM              | 24°, 34°, 60°                |  |  |  |  |
| MOUNTING          | Ceiling Recessed             |  |  |  |  |
| CONNECTION        | Indoor-rated connections     |  |  |  |  |
| LAMP LIFE         | 50,000 hrs                   |  |  |  |  |
| DIMENSIONS        | 12 3/8" x 14 3/8" x 6 1/8"   |  |  |  |  |
| OPERATING TEMP.   | -20° C to +50° C             |  |  |  |  |
| CONTROL           | 1-10 V Dimming               |  |  |  |  |
| WARRANTY          | ETL Listed, 3 Years Warranty |  |  |  |  |