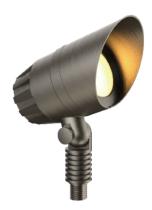

## **SML-F-RGBW**

CE

YYZ SML Flexi Spot light of miniature fixtures are ideal choice for facade and Landscape applications, where size of the fixture installed plays a critical role. Housed in cast Brass, fixture's performance with choice of various beam angles makes it versatile for varied applications.

### **FEATURES**

| LED QUANTITY    | 1Nos                      |
|-----------------|---------------------------|
| FINISH          | Antique Bronze            |
| WORKING VOLTAGE | 12V DC, 24V DC            |
| RATED POWER     | 1-10W (Adjustable)        |
| RADIANCE ANGLE  | 20°-60° (Adjustable)      |
| LAMP LIFE       | 50,000 hrs                |
| MOUNTING        | Spike                     |
| CONNECTION      | Outdoor rated connections |
| DIMENSIONS      | 164.6x159.8 mm            |
| OPERATION TEMP  | -30° C - +50° C           |
| BODY            | Die-cast brass            |
| CONTROL         | Bluetooth                 |