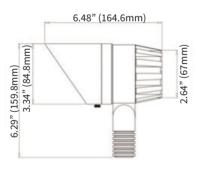

### **FEATURES**

| LED QUANTITY    | 1Nos                      |
|-----------------|---------------------------|
| FINISH          | Antique Bronze            |
| WORKING VOLTAGE | 12V DC, 24V DC            |
| RATED POWER     | 1-10W (Adjustable)        |
| RADIANCE ANGLE  | 20°-60° (Adjustable)      |
| LAMP LIFE       | 50,000 hrs                |
| MOUNTING        | Spike                     |
| CONNECTION      | Outdoor rated connections |
| DIMENSIONS      | 164.6x159.8 mm            |
| OPERATION TEMP  | -30° C - +50° C           |
| BODY            | Die-cast brass            |
| CONTROL         | Bluetooth                 |

#### **ELECTRICAL DATA**

| 1-10W (Adjustable) |  |  |
|--------------------|--|--|
| 85                 |  |  |
| Cree               |  |  |
| RGBW               |  |  |
|                    |  |  |

DRAWING