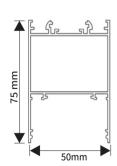

#### **FEATURES**

HOUSING 100% Recyclable, extruded architectural grade T6061 aluminium

BEAM ANGLE 120°

MOUNTING Surface, Suspended

OPTIC PMMA

 DIMENSIONS
 50x75x1200mm

 OPERATION TEMP
 -20° C - +50° C

 LAMP LIFE
 50,000 hrs

### **DIMENSION**

Direct