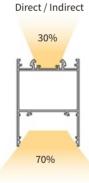

# **CNA ECO**

IP20

 $\epsilon$ 

YYZ Ciana ECO series is a surface/ suspension mounted luminaire with extruded aluminium housing, with PMMA diffuser as optic. Options of Direct/ Indirect component makes it Ideal for varied commercial spaces, particularly for office lighting applications.

### **DIMENSION**

Direct