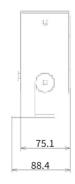

CONNECTION Outdoor rated connections

50,000 hrs LAMP LIFE

**DIMENSIONS** 162mm(L)x151.6mm(W)x88.5mm(H)

**OPERATION TEMP** -40° C - +50° C -40° C - +80° C STORAGE TEMP

CONTROL DMX512

## **DRAWING**