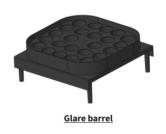

# **ORDERING LOGIC**

| PRODUCT | WATTAGE  | COLOR TEMPERATURE |      | OPTIC |           | VOLTAGE          | FINISH   | ACCESSORIES       | CUSTOM   |
|---------|----------|-------------------|------|-------|-----------|------------------|----------|-------------------|----------|
| LFL120S | 24 - 24W | (RGB)             | RGB  | 12    | - 12°x12° | AC - 220-240V AC | BK - Bla | k SN - Snoot      | XX - XXX |
|         |          | (RGBW)            | RGBW | 22    | - 22°x22° |                  |          | GB - Glare barrel |          |
|         |          |                   |      | 30    | - 30°x30° |                  |          |                   |          |
|         |          |                   |      | 45    | - 45°x45° |                  |          |                   |          |
|         |          |                   |      | 15x60 | - 15°x60° |                  |          |                   |          |
|         |          |                   |      |       |           |                  |          |                   |          |

Sample: LFL120S -24 - RGB - 12 - AC - BK - SN -XX