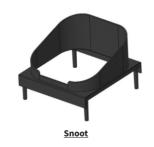

# **ORDERING LOGIC**

| PRODUCT | WATTAGE  | COLOR TEMPERATURE |      | OPTIC |           | VOLTAGE          | FINISH   | ACCESSORIES       | CUSTOM   |
|---------|----------|-------------------|------|-------|-----------|------------------|----------|-------------------|----------|
| LFL120S | 24 - 24W | (RGB)             | RGB  | 12    | - 12°x12° | AC - 220-240V AC | BK - Bla | k SN - Snoot      | XX - XXX |
|         |          | (RGBW)            | RGBW | 22    | - 22°x22° |                  |          | GB - Glare barrel |          |
|         |          |                   |      | 30    | - 30°x30° |                  |          |                   |          |
|         |          |                   |      | 45    | - 45°x45° |                  |          |                   |          |
|         |          |                   |      | 15x60 | - 15°x60° |                  |          |                   |          |
|         |          |                   |      |       |           |                  |          |                   |          |

Sample: LFL120S -24 - RGB - 12 - AC - BK - SN -XX