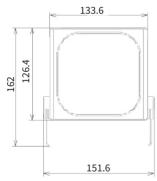

CONNECTION Outdoor rated connections

50,000 hrs LAMP LIFE

**DIMENSIONS** 162mm(L)x151.6mm(W)x88.5mm(H)

**OPERATION TEMP** -40° C - +50° C -40° C - +80° C STORAGE TEMP

CONTROL DMX512

## **DRAWING**