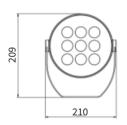

Aluminum White/Black /Grey 36,48W 220V AC, 24V DC 18Nos 7°/15°/30°/45°/60°/15°x60°/20°x40° Surface mount Outdoor rated connections 50,000 hrs Ø190x210mm -40° C - +50° C -40° C - +80° C On-Off, DMX

## DRAWING

Honeycomb cover