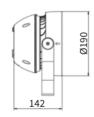

Aluminum White/Black /Grey 36,48W 220V AC, 24V DC 18Nos 7°/15°/30°/45°/60°/15°x60°/20°x40° Surface mount Outdoor rated connections 50,000 hrs Ø190x210mm -40° C - +50° C -40° C - +80° C On-Off, DMX