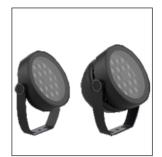

# LED FLOOD LIGHT

YYZ LFL-R is a type of high efficiency LED with 94% light transmittance which is combined to achieve long-distance accurate projection. The design of separate structure of the optical cavity and driver with good heat dissipation reduce the ambient temperature of driver and maintain the product components stability, thus it ensures product longer lifespan. Here we use the black light technology which means a deep-hidden anti-glare design is developed to achieve dual anti-glare purpose. This IP66 rated fixture is with 0-360° rotatable rackets, precisely adjustable dial, and safety self-locking structure design. These lights are mainly used in outdoor landscape, building advertising, inside or outside of building, etc.