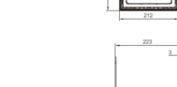

**ROTATION ANGLE** 360°

MOUNTING Surface mount

CONNECTION Outdoor rated connections

LAMP LIFE 50,000 hrs

**DIMENSIONS** 233mm(L)x212mm(W)x203mm(H)

**OPERATION TEMP** -40° C - +50° C STORAGE TEMP -40° C - +80° C DMX512 CONTROL

### **DRAWING**