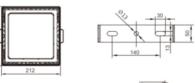

**ROTATION ANGLE** 360°

MOUNTING Surface mount

CONNECTION Outdoor rated connections

LAMP LIFE 50,000 hrs

**DIMENSIONS** 233mm(L)x212mm(W)x203mm(H)

**OPERATION TEMP** -40° C - +50° C STORAGE TEMP -40° C - +80° C DMX512 CONTROL

### **DRAWING**