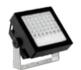

# LFL-210 RGB/RGBW/RGBA

IP66 KATER PROOF IK05 €

YYZ LFL is a unique square-shaped luminaire in power LED version providing precision optical systems which gives very low glare rating, while reducing light pollution and specially designed for landscapes and in unique structural design shape. Theses luminaires are designed to offer functional, a wide range of lighting solutions and dramatic highlighting of the architectural facades, landscapes, trees through the superior finishing as well highest efficiency with a long service life. This exterior ground spike luminaries are made in aluminum body and can achieve the desired effect in a wide range of applications with high quality optical systems and for direct lighting. These are mainly used in outdoor landscape, building advertising, inside or outside of building wall, huge architecture, huge bridge guardrail.

#### **FEATURES**

MATERIAL Anodized extruded aluminum

FINISH Black RATED POWER 100W

WORKING VOLTAGE 220-240V AC, 24 V DC

LED QUANTITY 42Nos

**BEAM ANGLE** 8°x8°, 15°x15°, 20°x20°, 30°x30°, 45°x45°, 60°x60°