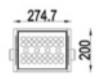

Aluminum Black /Grey/White 72W 100~240V AC, 50/60Hz 5.5°/8°/15°/30°/40°/60°/80°/30x60°/120x60° Surfacemount Outdoor rated connections 50,000 hrs 274.7 x 200 x 225 mm -35° C - +50° C -20° C - +50° C On/Off, Dmx

#### DRAWING