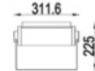

Aluminum Black /Grey/White 72W 100~240V AC, 50/60Hz 5.5°/8°/15°/30°/40°/60°/80°/30x60°/120x60° Surfacemount Outdoor rated connections 50,000 hrs 274.7 x 200 x 225 mm -35° C - +50° C -20° C - +50° C On/Off, Dmx

#### DRAWING