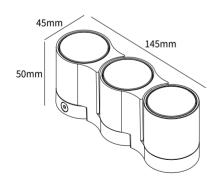

DIE-CAST ALUMINUM 24V DC 12W(3Modules), 36W(9Modules) 15°/25°/40°/60° 50,000 HRS SURFACE MOUNTED 145, 445 x 45 x 50mm -20° C - +45° C ON/OFF, DMX512 HONEYCOMB GREY MAX.25NOS OF INDIVIDUAL MODULES TO ONE DRIVER

## DIMENSIONS