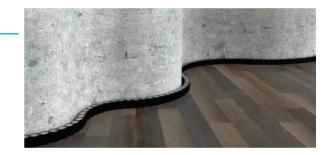

# **QUANTUM**

YYZ Quantum uses miniscule modules of LED's contained in a cast aluminium housing with Lens optic and tempered glass cover making it best suited for demanding outdoor environments. Each module is rotatable by 90 degree making it the most flexible luminaire to brace the curved surface seamlessly in an architectural space. Choice of beam angles, glare control attachments with color temperatures in mono colors along with RGBW LED chip makes it offer a versatile solution. Application areas include but not limited to accent, facade, wall grazing applications.