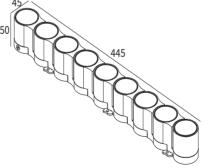

DIE-CAST ALUMINUM 24V DC 12W(3Modules), 36W(9Modules) 15°/25°/40°/60° 50,000 HRS SURFACE MOUNTED 145, 445 x 45 x 50mm -20° C - +45° C ON/OFF, DMX512 HONEYCOMB GREY MAX.25NOS OF INDIVIDUAL MODULES TO ONE DRIVER

## DIMENSIONS