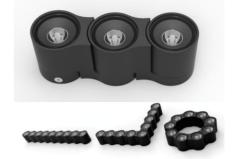

# **QUANTUM**

YYZ Quantum uses miniscule modules of LED's contained in a cast aluminium housing with Lens optic and tempered glass cover making it best suited for demanding outdoor environments. Each module is rotatable by 90 degree making it the most flexible luminaire to brace the curved surface seamlessly in an architectural space. Choice of beam angles, glare control attachments with color temperatures in mono colors along with RGBW LED chip makes it offer a versatile solution. Application areas include but not limited to accent, facade, wall grazing applications.

DIE-CAST ALUMINUM 24V DC 12W(3Modules), 36W(9Modules) 15°/25°/40°/60° 50,000 HRS SURFACE MOUNTED 145, 445 x 45 x 50mm -20° C - +45° C ON/OFF, DMX512 HONEYCOMB GREY MAX.25NOS OF INDIVIDUAL MODULES TO ONE DRIVER