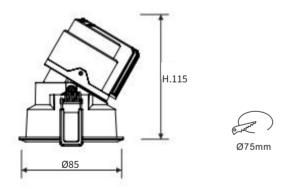

DIMENSIONS Ø85x95mm(Cutout Ø75mm)

OPERATION TEMP -30° C - +65° C

CONTROL DMX

### **DIMENSIONS**