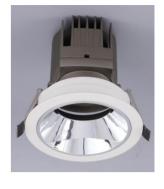

# RBW-1

IP40 (E

YYZ Rainbow is a type of ceiling recessed adjustable downlight in die-cast aluminum and adopts the best technique of heat conduction, equip with heat resisting optic parts. These recessed ceiling-mounted downlights with symmetrical light distribution to achieve an effective task or ambient lighting and can be applicable in areas like showrooms, chain stores, supermarkets, metro station, etc.

#### **FEATURES**

BODY Die-cast aluminum & PC Cover FINISH White, Grey, or customized

WORKING VOLTAGE 48V DC RATED POWER 18W

RADIANCE ANGLE 15°, 24°, 38°, 46°
LAMP LIFE 50,000 hrs
MOUNTING Ceiling recessed