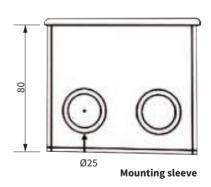

## **INSTALLATION INSTRUCTION**

- 1. Suitable sized holes shall be drilled at the mounting location of the fixture, The back box shall be mounted as shown above using the mortar, such that the edge of the box is flush with the wall as indicated.
- 2. Connect the Luminaire cable to the power provision, leaving sufficient length of cable for future maintenance.
- 3. Secure the luminaire to the back box and energise.