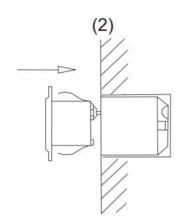

## **INSTALLATION INSTRUCTION**

- 1. Suitable sized holes shall be drilled at the mounting location of the fixture, The back box shall be mounted as shown above using the mortar, such that the edge of the box is flush with the wall as indicated.
- 2. Connect the Luminaire cable to the power provision, leaving sufficient length of cable for future maintenance.
- 3. Secure the luminaire to the back box and energise.