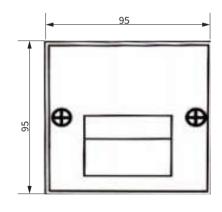

DIMENSIONS 95x95mm -30° C - +50° C OPERATION TEMP **DIFFUSER** Clear tempered glass

## **DIMENSION**