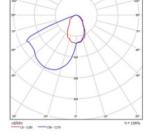

#### **ELECTRICAL DATA**

RATED POWER 2W,4W 3000K, 4000K COLORS

CRI 80 LUMEN OUTPUT 35lm/W SDCM SDCM3