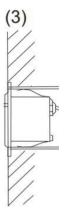

## **INSTALLATION INSTRUCTION**

- 1. Suitable sized holes shall be drilled at the mounting location of the fixture, The back box shall be mounted as shown above using the mortar, such that the edge of the box is flush with the wall as indicated.
- 2. Connect the Luminaire cable to the power provision, leaving sufficient length of cable for future maintenance.
- 3. Secure the luminaire to the back box and energise.