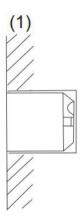

## **INSTALLATION INSTRUCTION**

- 1. Suitable sized holes shall be drilled at the mounting location of the fixture, The back box shall be mounted as shown above using the mortar, such that the edge of the box is flush with the wall as indicated.
- 2. Connect the Luminaire cable to the power provision, leaving sufficient length of cable for future maintenance.
- 3. Secure the luminaire to the back box and energise.