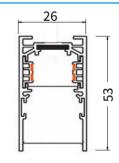

### ACCESSORIES

Magnetic Track Length 1000/2000mm

Straight Power Connector

Straight Connecting Piece

Input Connector

90° L1 Corner

CMT Series

YYZ Lighting Inc., 1175 Squires Beach Rd, Unit 2, Pickering, ON L1W 3V3, Canada. www.yyzlighting.com