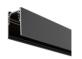

# **CABINET MAGANETIC TRACK LIGHT**

# СМТ

Mono IP20 CE

YYZ Cabinet magnetic track light features a family of attachments to meet diverse lighting requirements. Track lighting is complemented with ambient and accent lighting modules, with different optics hence adding aesthetics to space.

### FEATURES

| MATERIAL       | Aluminum               |
|----------------|------------------------|
| BODY FINISH    | Black                  |
| RATED POWER    | 5W                     |
| BEAM ANGLE     | 24°, 36°               |
| VOLTAGE        | 48V DC                 |
| OPTIC          | PMMA                   |
| MOUNTING       | Magnetic track mounted |
| DIMENSIONS     | Ø35X75mm               |
| OPERATION TEMP | -20° C - +40° C        |
| CONTROL        | On/Off, Dali, 1-10V    |
|                |                        |