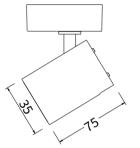

### FEATURES

| MATERIAL       | Aluminum               |
|----------------|------------------------|
| BODY FINISH    | Black                  |
| RATED POWER    | 5W                     |
| BEAM ANGLE     | 24°, 36°               |
| VOLTAGE        | 48V DC                 |
| OPTIC          | PMMA                   |
| MOUNTING       | Magnetic track mounted |
| DIMENSIONS     | Ø35X75mm               |
| OPERATION TEMP | -20° C - +40° C        |
| CONTROL        | On/Off, Dali, 1-10V    |
|                |                        |

#### DIMENSIONS