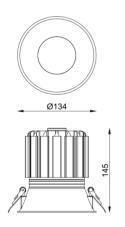

#### **FEATURES**

| BODY<br>FINISH                 | Die-cast aluminum<br>White, Black, Silver |
|--------------------------------|-------------------------------------------|
| WORKING VOLTAGE<br>RATED POWER | 100-240V 50/60Hz<br>15W                   |
| RADIANCE ANGLE                 | 16°, 24°, 38°                             |
| LAMP LIFE                      | 50,000 hrs                                |
| MOUNTING                       | Ceiling recessed                          |
| DIMENSIONS                     | Ø134x145mm(Cutout Ø128mm)                 |
| OPERATION TEMP                 | -30° C - +50° C                           |
| CONTROL                        | Dali, 0-10V, Triac                        |
|                                |                                           |

## DIMENSIONS

Ø128mm