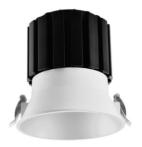

# CORAL

YYZ Coral downlights are specially designed for wet area applications like jacuzzi, toilets, balcony, exterior entrance that demands water proof construction and resistance to corrosion. Wide range of beam angle to cater to application specific requirements. Powered by high efficiency COB LED chip with its consistent performance ensured through a reliable heat sink.

#### **FEATURES**

| BODY<br>FINISH                 | Die-cast aluminum<br>White, Black, Silver |
|--------------------------------|-------------------------------------------|
| WORKING VOLTAGE<br>RATED POWER | 100-240V 50/60Hz<br>15W                   |
| RADIANCE ANGLE                 | 16°, 24°, 38°                             |
| LAMP LIFE                      | 50,000 hrs                                |
| MOUNTING                       | Ceiling recessed                          |
| DIMENSIONS                     | Ø134x145mm(Cutout Ø128mm)                 |
| OPERATION TEMP                 | -30° C - +50° C                           |
| CONTROL                        | Dali, 0-10V, Triac                        |
|                                |                                           |