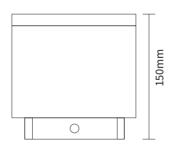

## **DIMENSIONS**

#### **FEATURES**

MATERIAL Die-cast aluminum WORKING VOLTAGE 100-240V AC RATED POWER 27W, 30W BEAM ANGLE 12°, 24°, 36° LAMP LIFE 50,000 hrs MOUNTING Surface mounted 145 x 145 x 150mm **DIMENSIONS** -20° C - +50° C OPERATION TEMP CONTROL On/Off