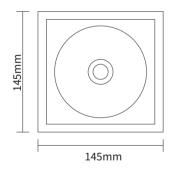

## **DIMENSIONS**

#### **FEATURES**

MATERIAL Die-cast aluminum WORKING VOLTAGE 100-240V AC RATED POWER 27W, 30W BEAM ANGLE 12°, 24°, 36° LAMP LIFE 50,000 hrs MOUNTING Surface mounted 145 x 145 x 150mm **DIMENSIONS** -20° C - +50° C OPERATION TEMP CONTROL On/Off