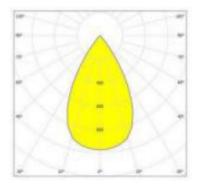

#### **FEATURES**

MATERIAL Die-cast aluminum WORKING VOLTAGE 100-240V AC RATED POWER 27W, 30W BEAM ANGLE 12°, 24°, 36° LAMP LIFE 50,000 hrs MOUNTING Surface mounted 145 x 145 x 150mm **DIMENSIONS** -20° C - +50° C OPERATION TEMP CONTROL On/Off