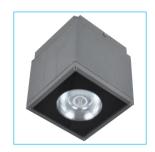

# **SVN-SQ-E**

IP65 ( €

YYZ Savanna square is square surface mounted downlight which are very compact and shallow in design. Die-cast aluminium body, with stainless steel fasteners and high efficiency PMMA lens & Tempered glass cover.

### **FEATURES**

MATERIAL Die-cast aluminum
WORKING VOLTAGE 100-240V AC
RATED POWER 20W
BEAM ANGLE 12°, 24°, 36°
LAMP LIFE 50,000 hrs
MOUNTING Surface mounted
DIMENSIONS 125 x 125 x 150mm

OPERATION TEMP -20° C - +50° C CONTROL On/Off