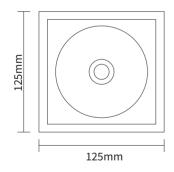

### **FEATURES**

MATERIAL Die-cast aluminum
WORKING VOLTAGE 100-240V AC
RATED POWER 20W
BEAM ANGLE 12°, 24°, 36°
LAMP LIFE 50,000 hrs
MOUNTING Surface mounted
DIMENSIONS 125 x 125 x 150mm

OPERATION TEMP -20° C - +50° C CONTROL On/Off

### **DIMENSIONS**