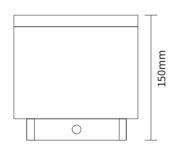

### **FEATURES**

MATERIAL Die-cast aluminum
WORKING VOLTAGE 100-240V AC
RATED POWER 20W
BEAM ANGLE 12°, 24°, 36°
LAMP LIFE 50,000 hrs
MOUNTING Surface mounted
DIMENSIONS 125 x 125 x 150mm

OPERATION TEMP -20° C - +50° C CONTROL On/Off

### **DIMENSIONS**