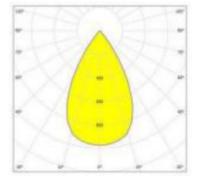

### **FEATURES**

MATERIAL Die-cast aluminum
WORKING VOLTAGE 100-240V AC
RATED POWER 20W
BEAM ANGLE 12°, 24°, 36°
LAMP LIFE 50,000 hrs
MOUNTING Surface mounted
DIMENSIONS 125 x 125 x 150mm

OPERATION TEMP -20° C - +50° C CONTROL On/Off