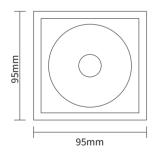

### **FEATURES**

MATERIAL Die-cast aluminum WORKING VOLTAGE 100-240V AC RATED POWER 12W BEAM ANGLE 12°, 24°, 36° LAMP LIFE 50,000 hrs MOUNTING Surface mounted

95 x 95 x 135mm **DIMENSIONS** -20° C - +50° C OPERATION TEMP CONTROL On/Off

### **DIMENSIONS**