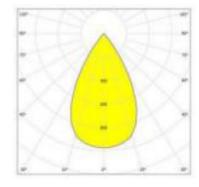

### **FEATURES**

MATERIAL Die-cast aluminum WORKING VOLTAGE 100-240V AC RATED POWER 12W BEAM ANGLE 12°, 24°, 36° LAMP LIFE 50,000 hrs MOUNTING Surface mounted

95 x 95 x 135mm **DIMENSIONS** -20° C - +50° C OPERATION TEMP CONTROL On/Off