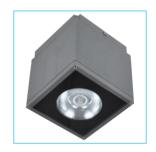

# SVN-SQ-D

IP65 ( €

YYZ Savanna square is square surface mounted downlight which are very compact and shallow in design. Die-cast aluminium body, with stainless steel fasteners and high efficiency PMMA lens & Tempered glass cover.