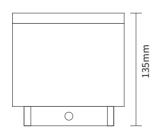

### **FEATURES**

MATERIAL Die-cast aluminum WORKING VOLTAGE 100-240V AC RATED POWER 12W BEAM ANGLE 12°, 24°, 36° LAMP LIFE 50,000 hrs MOUNTING Surface mounted

95 x 95 x 135mm **DIMENSIONS** -20° C - +50° C OPERATION TEMP CONTROL On/Off

### **DIMENSIONS**