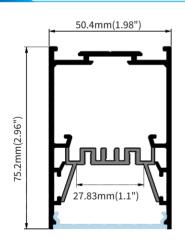

### **FEATURES**

DIMENSION

| HOUSING          | Extruded architectural grade T6063 aluminium |
|------------------|----------------------------------------------|
| BEAM ANGLE       | 120°                                         |
| MOUNTING         | Suspended, surface mounting                  |
| DIFFUSER         | PMMA frosted, Black, Drop diffuser           |
| DIMENSIONS       | 50(W)x75(H)mm                                |
| OPERATION TEMP   | -20° C - +50° C                              |
| LAMP LIFE        | 50,000 hrs                                   |
| AVAILABLE LENGTH | 1200mm, Custom                               |
| CONTROL          | On/Off, Dali, 1-10V                          |
| LUMEN            | 150lm/W Source                               |
| CRI              | 80+                                          |