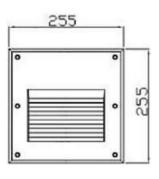

### **DIMENSION**

#### **FEATURES**

HOUSING Die-cast aluminum

FINISH Black

RATED POWER 10W, 14W, 18W

WORKING VOLTAGE 100-277V ac, 50-60Hz

MOUNTING Wall recessed LAMP LIFE 50,000 hrs

DIMENSIONS 255x255x150mm

OPERATION TEMP -30° C - +50° C