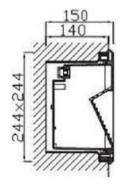

### **DIMENSION**

#### **FEATURES**

HOUSING Die-cast aluminum

FINISH Black

RATED POWER 10W, 14W, 18W

WORKING VOLTAGE 100-277V ac, 50-60Hz

MOUNTING Wall recessed LAMP LIFE 50,000 hrs

DIMENSIONS 255x255x150mm

OPERATION TEMP -30° C - +50° C