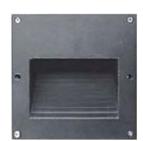

# IP65 (€

YYZ Den is a recessed wall luminaire developed to brighten the floor using the high performance of the LED light sources. The outdoor lighting fixture is designed with a simple square shape with the point frame in the centre to complete the unique and contemporary look. The special feature of lighting design is to make the eyes comfortable and minimize the dark zone area from the wall. This IP65 rated luminaire is specially designed to create a beautiful shape of the light pattern on the floor.

#### **FEATURES**

HOUSING Die-cast aluminum

FINISH Black

RATED POWER 10W, 14W, 18W

WORKING VOLTAGE 100-277V ac, 50-60Hz

MOUNTING Wall recessed LAMP LIFE 50,000 hrs

DIMENSIONS 255x255x150mm

OPERATION TEMP -30° C - +50° C