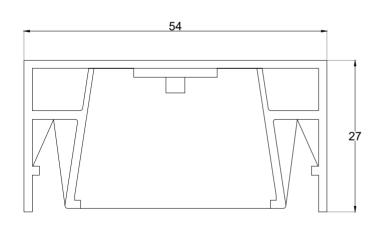

#### DIMENSION

Aluminum housing with opal stretch fabric film diffuser White powder coated 35W/mtr 120° Surface mounted W54 x H27 mm -20° C - +50° C 50,000 Hrs White,Custom On/Off, Dali