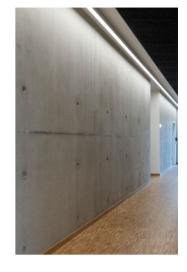

# MAMBA-SURFACE SERIES

YYZ Mamba is a custom curved or straight shaped luminaire with aluminum body powder coated in required RAL. The dramatic circular/ linear/ custom shaped profile incorporates direct and indirect lighting which enhances the interior environment and creates an elegant effect within the space. Opal continuous diffuser provides a seamless lighting over the entire length of the fixture. Application areas includes office spaces, breakout spaces, etc.