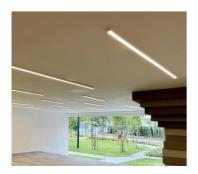

# MAMBA-SURFACE SERIES

YYZ Mamba is a custom curved or straight shaped luminaire with aluminum body powder coated in required RAL. The dramatic circular/ linear/ custom shaped profile incorporates direct and indirect lighting which enhances the interior environment and creates an elegant effect within the space. Opal continuous diffuser provides a seamless lighting over the entire length of the fixture. Application areas includes office spaces, breakout spaces, etc.

### REFERENCE