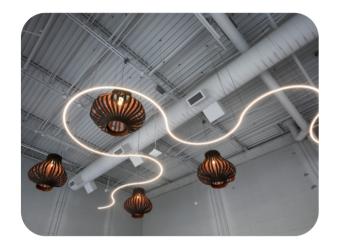

| 4000K     |
|               |                    | 5000K     |
|               |                    | 6500K     |
|               |                    | RED       |
|               |                    | GREEN     |
|               |                    | BLUE      |
|               |                    | RGB       |
|               | TUNABLE WHITE (270 | 0K-6500K) |

#### **DRIVER**

NONDIM - Non-dimmable
DALI - DALI dimming
1/10V - 1-10V dimming
0/10V - 0-10V dimming
DMX - DMX dimming

#### **FINISH**

WH - White powder coat

BK - Black powder coat

SG - Silver Grey powder coat

XX - Custom finish - - RAL or Pantone or other finish options

#### SUSPENSION MOUNTING CANOPY OPTIONS







Round canopy

Square canopy

Powered suspension kit

# **MAMBA MICRO**

## MMB-M



## **PHOTOS**