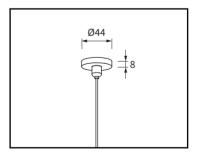

| 3000K     |
| HIGH          |                    | 3500K     |
|               |                    | 4000K     |
|               |                    | 5000K     |
|               |                    | 6500K     |
|               |                    | RED       |
|               |                    | GREEN     |
|               |                    | BLUE      |
|               |                    | RGB       |
|               | TUNABLE WHITE (270 | 0K-6500K) |

#### **DRIVER**

NONDIM - Non-dimmable
DALI - DALI dimming
1/10V - 1-10V dimming
0/10V - 0-10V dimming
DMX - DMX dimming

#### **FINISH**

WH - White powder coat

BK - Black powder coat

SG - Silver Grey powder coat

XX - Custom finish - - RAL or Pantone or other finish options

#### SUSPENSION MOUNTING CANOPY OPTIONS







Round canopy

Square canopy

Powered suspension kit

# **MAMBA MICRO**

## MMB-M



## **PHOTOS**