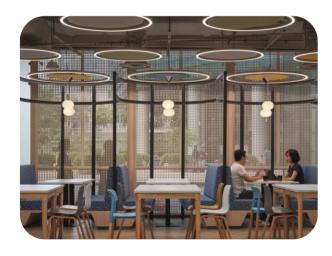

#### **LUMINAIRE**

YYZ Mamba is a custom curved or straight shaped luminaire with aluminum body powder coated in required RAL. The dramatic circular/ linear/ custom shaped profile incorporates direct and indirect lighting which enhances the interior environment and creates an elegant effect within the space. Opal diffuser provides a seamless lighting over the entire length of the fixture. Application areas includes Office spaces, breakout spaces, etc.

#### **SHAPES**

Circle specify outside diameter in mm Halfcircle  $specify\,outside\,diameter\,in\,mm$ Quarter arc specify outside diameter in mm specify length in mm Straight

Radom connection of sectional circle, arc and straight

LIGHTING

Circle

Rounded Rectangle

Stadium Oval

Serpentine

## **PHOTOS**