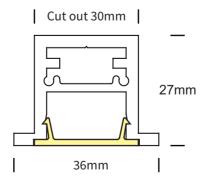

ired RAL. The dramatic circular/ linear/ custom shaped profile incorporates direct and indirect lighting which enhances the interior environment and creates an elegant effect within the space. Opal diffuser provides a seamless lighting over the entire length of the fixture. Application areas includes Office spaces, breakout spaces, etc.

#### **FRAME**

MMB-M PM: For Pendant Mount MMB-M SM: For Surface Mount MMB-M RM: For Recessed Mount

#### **SHAPES**

Circle specify outside diameter in mm Halfcircle  $specify\,outside\,diameter\,in\,mm$ Quarter arc specify outside diameter in mm specify length in mm Straight

Radom connection of sectional circle, arc and straight



LIGHTING









Circle

Rounded Rectangle

Stadium Oval

Serpentine



### **DIMENSIONS**



Pendant and Surface Mount



**Recessed Mount** 

## **MAMBA MICRO**





#### **LED LAMPING**

| <u>OUTPUT</u> | CRI                | сст       |
|---------------|--------------------|-----------|
| LOW           | 80                 | 2700K     |
| MEDIUM        | 90                 | 3000K     |
| HIGH          |                    | 3500K     |
|               |                    | 4000K     |
|               |                    | 5000K     |
|               |                    | 6500K     |
|               |                    | RED       |
|               |                    | GREEN     |
|               |                    | BLUE      |
|               |                    | RGB       |
|               | TUNABLE WHITE (270 | 0K-6500K) |

#### **DRIVER**

NONDIM - Non-dimmable
DALI - DALI dimming
1/10V -