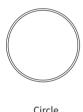

#### **SHAPES**

Circle specify outside diameter in mm Halfcircle  $specify\,outside\,diameter\,in\,mm$ Quarter arc specify outside diameter in mm specify length in mm Straight

Radom connection of sectional circle, arc and straight

LIGHTING

Circle

Rounded Rectangle

Stadium Oval

Serpentine