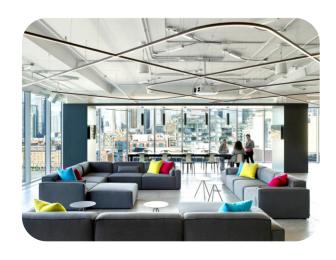

#### **LUMINAIRE**

YYZ Mamba is a custom curved or straight shaped luminaire with aluminum body powder coated in required RAL. The dramatic circular/ linear/ custom shaped profile incorporates direct and indirect lighting which enhances the interior environment and creates an elegant effect within the space. Opal diffuser provides a seamless lighting over the entire length of the fixture. Application areas includes Office spaces, breakout spaces, etc.

#### **SHAPES**

Circle specify outside diameter in mm Halfcircle  $specify\,outside\,diameter\,in\,mm$ Quarter arc specify outside diameter in mm specify length in mm Straight

Radom connection of sectional circle, arc and straight

LIGHTING

Circle

Rounded Rectangle

Stadium Oval

Serpentine

## **PHOTOS**