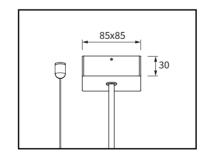

| 3000K     |
| HIGH          |                    | 3500K     |
|               |                    | 4000K     |
|               |                    | 5000K     |
|               |                    | 6500K     |
|               |                    | RED       |
|               |                    | GREEN     |
|               |                    | BLUE      |
|               |                    | RGB       |
|               | TUNABLE WHITE (270 | 0K-6500K) |

#### **DRIVER**

NONDIM - Non-dimmable
DALI - DALI dimming
1/10V - 1-10V dimming
0/10V - 0-10V dimming
DMX - DMX dimming

#### **FINISH**

WH - White powder coat

BK - Black powder coat

SG - Silver Grey powder coat

XX - Custom finish - - RAL or Pantone or other finish options

#### SUSPENSION MOUNTING CANOPY OPTIONS







Round canopy

Square canopy

Powered suspension kit

# **MAMBA MICRO**

## MMB-M



## **PHOTOS**