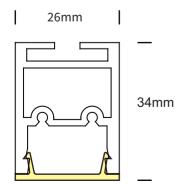

um body powder coated in required RAL. The dramatic circular/ linear/ custom shaped profile incorporates direct and indirect lighting which enhances the interior environment and creates an elegant effect within the space. Opal diffuser provides a seamless lighting over the entire length of the fixture. Application areas includes Office spaces, breakout spaces, etc.

#### **FRAME**

MMB-M PM: For Pendant Mount MMB-M SM: For Surface Mount MMB-M RM: For Recessed Mount

#### **SHAPES**

Circle specify outside diameter in mm Halfcircle  $specify\,outside\,diameter\,in\,mm$ Quarter arc specify outside diameter in mm specify length in mm Straight

Radom connection of sectional circle, arc and straight



LIGHTING









Circle

Rounded Rectangle

Stadium Oval

Serpentine



### **DIMENSIONS**



Pendant and Surface Mount



**Recessed Mount** 

## **MAMBA MICRO**





#### **LED LAMPING**

| <u>OUTPUT</u> | CRI                | сст       |
|---------------|--------------------|-----------|
| LOW           | 80                 | 2700K     |
| MEDIUM        | 90                 | 3000K     |
| HIGH          |                    | 3500K     |
|               |                    | 4000K     |
|               |                    | 5000K     |
|               |                    | 6500K     |
|               |                    | RED       |
|               |                    | GREEN     |
|               |                    | BLUE      |
|               |                    | RGB       |
|               | TUNABLE WHITE (270 | 0K-6500K) |

#### **DRIVER**

NONDIM - Non-dimmable