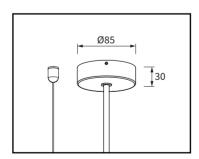

### **DIMENSIONS**

Pendant and Surface Mount

**Recessed Mount** 

#### SUSPENSION MOUNTING CANOPY OPTIONS

Round canopy

Square canopy

Powered suspension kit