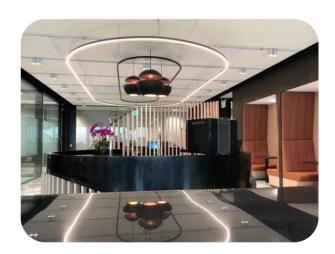

#### **LUMINAIRE**

YYZ Mamba is a custom curved or straight shaped luminaire with aluminum body powder coated in required RAL. The dramatic circular/ linear/ custom shaped profile incorporates direct and indirect lighting which enhances the interior environment and creates an elegant effect within the space. Opal diffuser provides a seamless lighting over the entire length of the fixture. Application areas includes Office spaces, breakout spaces, etc.

#### **SHAPES**

Circle specify outside diameter in mm Halfcircle  $specify\,outside\,diameter\,in\,mm$ Quarter arc specify outside diameter in mm specify length in mm Straight

Radom connection of sectional circle, arc and straight

LIGHTING

Circle

Rounded Rectangle

Stadium Oval

Serpentine

## **PHOTOS**