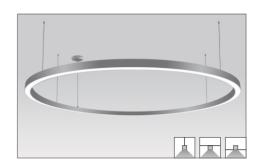

#### **LUMINAIRE**

YYZ Mamba is a custom curved or straight shaped luminaire with aluminum body powder coated in required RAL. The dramatic circular/ linear/ custom shaped profile incorporates direct and indirect lighting which enhances the interior environment and creates an elegant effect within the space. Opal diffuser provides a seamless lighting over the entire length of the fixture. Application areas includes Office spaces, breakout spaces, etc.

## **PHOTOS**