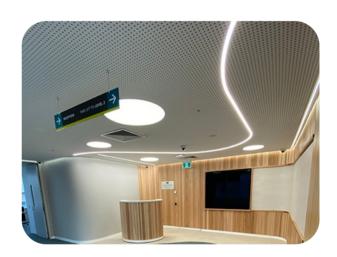

#### **LUMINAIRE**

YYZ Mamba is a custom curved or straight shaped luminaire with aluminum body powder coated in required RAL. The dramatic circular/ linear/ custom shaped profile incorporates direct and indirect lighting which enhances the interior environment and creates an elegant effect within the space. Opal diffuser provides a seamless lighting over the entire length of the fixture. Application areas includes Office spaces, breakout spaces, etc.

#### **SHAPES**

Circle specify outside diameter in mm Halfcircle  $specify\,outside\,diameter\,in\,mm$ Quarter arc specify outside diameter in mm specify length in mm Straight

Radom connection of sectional circle, arc and straight

LIGHTING

Circle

Rounded Rectangle

Stadium Oval

Serpentine

## **PHOTOS**