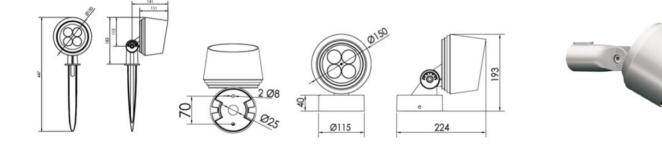

#### DIMENSIONS

## **FEATURES**

RGBW

MATERIAL TRIM FINISH RATED POWER WORKING VOLTAGE **BEAM ANGLE** MOUNTING LAMP LIFE DIMENSIONS **OPERATION TEMP** CONTROL

Die-casting aluminum White, Black 20W 24V dc 15°, 20°, 30°, 15°x60° Surface mounted, Pole mounted 50,000 hrs Ø150 x 111mm -25° C - +50° C DMX512