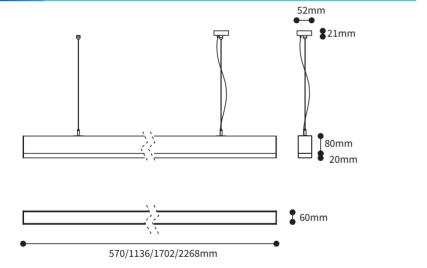

#### **FEATURES**

HOUSING Extruded architectural grade T6061 aluminium

BEAM ANGLE 110°

MOUNTING Ceiling recessed OPTIC PMMA Milky

DIMENSIONS 570, 1136, 1702, 2268x60x80mm

OPERATION TEMP -20° C - +50° C LAMP LIFE 50,000 hrs

AVAILABLE LENGTH 570, 1136, 1702, 2268mm

CONTROL On/Off, 1-10V

LUMEN 948lm, 1896lm, 2844lm, 3792lm

### **DIMENSION**