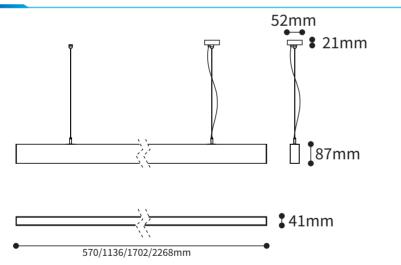

#### **FEATURES**

HOUSING Extruded architectural grade T6061 aluminium

BEAM ANGLE 110

MOUNTING Ceiling recessed OPTIC PMMA Milky

DIMENSIONS 570, 1136, 1702, 2268x41x87mm

OPERATION TEMP -20° C - +50° C LAMP LIFE 50,000 hrs

AVAILABLE LENGTH 570, 1136, 1702, 2268mm

CONTROL On/Off, 1-10V

LUMEN 784lm, 1568lm, 2352lm, 3136lm

### **DIMENSION**