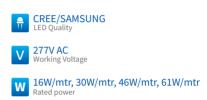

## FEATURES

| HOUSING          | Extruded aluminium            |
|------------------|-------------------------------|
| BEAM ANGLE       | 110°                          |
| MOUNTING         | Ceiling recessed              |
| OPTIC            | PMMA Milky                    |
| DIMENSIONS       | 588, 1154, 1720, 2286x76x99mm |
| OPERATION TEMP   | -20° C - +35° C               |
| LAMP LIFE        | 50,000 hrs                    |
| AVAILABLE LENGTH | 588, 1154, 1720, 2286mm       |
| CONTROL          | On/Off, 1-10V, Dali           |
| LUMEN            | 948lm, 1896lm, 2844lm, 3792lm |