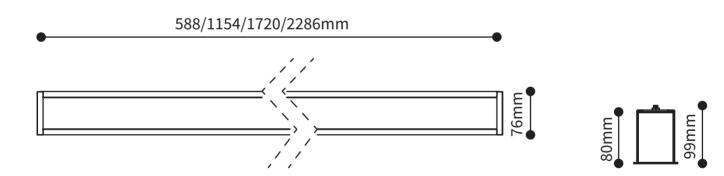

## FEATURES

| HOUSING          | Extruded aluminium            |
|------------------|-------------------------------|
| BEAM ANGLE       | 110°                          |
| MOUNTING         | Ceiling recessed              |
| OPTIC            | PMMA Milky                    |
| DIMENSIONS       | 588, 1154, 1720, 2286x76x99mm |
| OPERATION TEMP   | -20° C - +35° C               |
| LAMP LIFE        | 50,000 hrs                    |
| AVAILABLE LENGTH | 588, 1154, 1720, 2286mm       |
| CONTROL          | On/Off, 1-10V, Dali           |
| LUMEN            | 948lm, 1896lm, 2844lm, 3792lm |

## DIMENSION