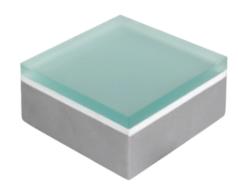

### **ZIRCON FLOOR TILE**

# ZCN 60.60-RGB/RGBW IP67 (€ IK10

YYZ ZIRCON floor tiles emit a subtle soft glow with a choice to change colors automatically through a controller compatible with DMX512 protocol. Combination of visual effects such as breathing, jumping makes the landscape design a feast for the eyes. Frequent applications include public areas landscape lighting, shopping malls, squares, plazas, driveways, walkways, patios, resorts, etc. It has Rugged construction which allows vehicle drive over capacity of upto 2000kg (pneumatic tyres at a maximum speed of 25km/hr)