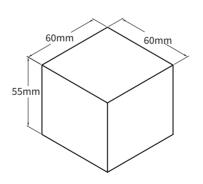

 LAMP LIFE
 50,000 hrs

 DIMENSIONS
 60x60x55mm

 OPERATION TEMP
 -25° C - +50° C

 CONTROL
 DMX512

## DIMENSIONS