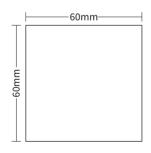

 LAMP LIFE
 50,000 hrs

 DIMENSIONS
 60x60x55mm

 OPERATION TEMP
 -25° C - +50° C

 CONTROL
 DMX512

## DIMENSIONS