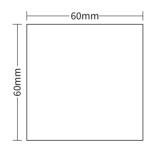

 LAMP LIFE
 50,000 hrs

 DIMENSIONS
 60x60x55mm

 OPERATION TEMP
 -25° C - +50° C

 CONTROL
 On/Off, Dali, DMX

## **DIMENSIONS**