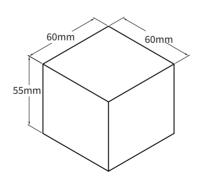

 LAMP LIFE
 50,000 hrs

 DIMENSIONS
 60x60x55mm

 OPERATION TEMP
 -25° C - +50° C

 CONTROL
 On/Off, Dali, DMX

## **DIMENSIONS**