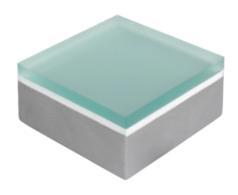

# **ZIRCON FLOOR TILE**

#### 

YYZ ZIRCON floor tiles emit a subtle soft glow with a choice to change colors automatically through a controller compatible with DMX512 protocol. Combination of visual effects such as breathing, jumping makes the landscape design a feast for the eyes. Frequent applications include public areas landscape lighting, shopping malls, squares, plazas, driveways, walkways, patios, resorts, etc. It has Rugged construction which allows vehicle drive over capacity of upto 2000kg (pneumatic tyres at a maximum speed of 25km/hr)